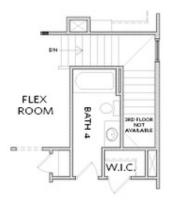

# 685 SUMMITT HILL WAY THE CAPLIN SINGLE FAMILY INPALISADES AT SAWNEE VILLAGE SINGLE FAMILY | CUMMING, GA

OPT Second Floor 3rd Bath When NO Third Floor is Slected

OPT Second Floor 3rd Bath When OPT Third Floor is Selected