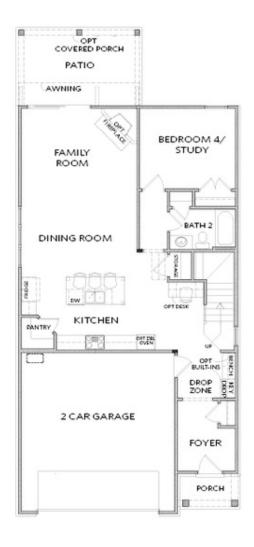

# THE CAPLIN SINGLE FAMILY INPALISADES AT SAWNEE VILLAGE SINGLE FAMILY | CUMMING, GA

FIRST FLOOR

Elevation C

Want to Know More About This Home?

CONTACT OUR COMMUNITY SALES MANAGER

NONE