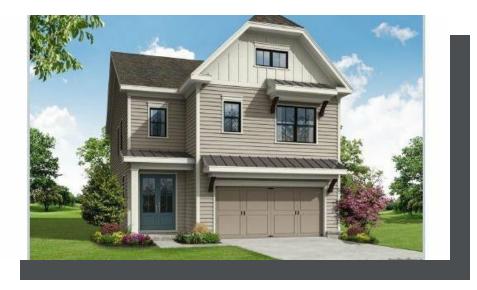

689 SUMMIT HILL WAY
THE CASTLEBERRY
SINGLE FAMILY INNONE |,

PRICED AT

\$646,000

**2445 Sq Ft** 

4 Beds

3.0 Baths

2 Car Garage

Presenting the Castleberry D plan on Lot 104 – an exquisitely crafted new home featuring a bright, open layout. This 4-bedroom, 3-bathroom residence includes a main-level guest bedroom and a full bathroom for added convenience. Upstairs, you'll find a spacious loft and a large laundry room, ideally located near the bedrooms. Enjoy outdoor living with a covered patio perfect for taking in the scenic views. Set within a picturesque farmhouse-style community with stunning views of Sawnee Mountain, this home provides access to fantastic amenities, such as a pool, cabana, park, playground, and a gated entrance for extra privacy. Inside, the home boasts premium quartz countertops, crown molding, and other stylish upgrades. Don't miss your chance – come see it today! [The Castleberry]