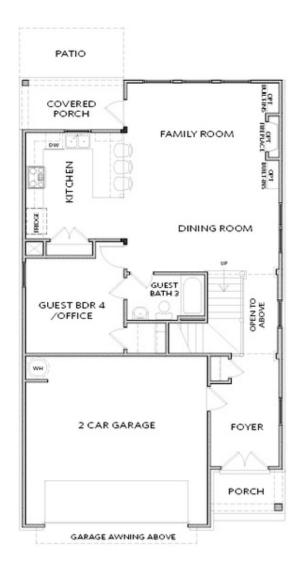

## 689 SUMMIT HILL WAY THE CASTLEBERRY SINGLE FAMILY INNONE |,

FIRST FLOOR

Elevation D

Want to Know More About This Home?

**CONTACT OUR COMMUNITY SALES MANAGER** 

689 SUMMIT HILL WAY
THE CASTLEBERRY
SINGLE FAMILY INNONE |,