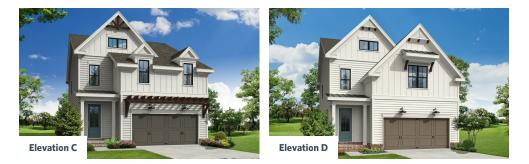

## KEYSTONE COLLECTION THE CAMILLA SINGLE FAMILY IN PALISADES AT SAWNEE VILLAGE SINGLE FAMILY | CUMMING, GA



| PRICED FROM<br><b>\$617,900</b> |
|---------------------------------|
| 2,273 Sq Ft                     |
| 3 Beds                          |
| 🛁 2.5 Baths                     |
| 🚔 2 Car Garage                  |
| <b>ビ 2.0 Story</b>              |

- Classic 2-Story Single-Family Home
- Open Concept with a view from the Kitchen to the Dining to the Family Room
- L-Shaped Kitchen with seating for 3 at the Large Kitchen Island
- Optional Covered Patio off the Kitchen
- A Mudroom off the Garage is a perfect place for Keys and Shoes
- Second Floor Features the Owner's Suite, a Loft and Two Secondary Bedrooms

**Read More Online** 

# **Available Elevations**









## KEYSTONE COLLECTION THE CAMILLA SINGLE FAMILY INPALISADES AT SAWNEE VILLAGE SINGLE FAMILY | CUMMING, GA



#### SECOND FLOOR

Elevation C

Want to Know More About This Home? CONTACT OUR COMMUNITY SALES MANAGER NONE Call Us @ 470.456.9551

Please refer to actual blueprints for an accurate representation of home design. Home design and elevations subject to change without prior notice. Window, door and porch locations may vary by elevation. Subject to error, omission or withdrawal.







## KEYSTONE COLLECTION THE CAMILLA SINGLE FAMILY INPALISADES AT SAWNEE VILLAGE SINGLE FAMILY | CUMMING, GA



SECOND FLOOR

Elevation C

Want to Know More About This Home? CONTACT OUR COMMUNITY SALES MANAGER NONE Call Us @ 470.456.9551

Please refer to actual blueprints for an accurate representa