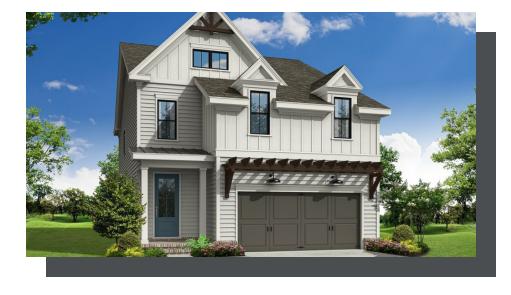

## KEYSTONE COLLECTION THE CAMILLA SINGLE FAMILY IN PALISADES AT SAWNEE VILLAGE SINGLE FAMILY | CUMMING, GA

| PRICED FROM<br><b>\$617,900</b> |
|---------------------------------|
| 2,273 Sq Ft                     |
| 3 Beds                          |
| 🛁 2.5 Baths                     |
| 🚔 2 Car Garage                  |
| <b>ビ 2.0 Story</b>              |

- Classic 2-Story Single-Family Home
- Open Concept with a view from the Kitchen to the Dining to the Family Room
- L-Shaped Kitchen with seating for 3 at the Large Kitchen Island
- Optional Covered Patio off the Kitchen
- A Mudroom off the Garage is a perfect place for Keys and Shoes
- Second Floor Features the Owner's Suite, a Loft and Two Secondary Bedrooms