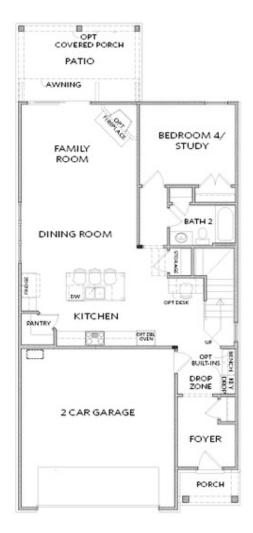

# **Available Elevations**

FIRST FLOOR

Elevation C

Want to Know More About This Home? CONTACT OUR COMMUNITY SALES MANAGER NONE Call Us @ 470.456.9551

Please refer to actual blueprints for an accurate representation of home design. Home design and elevations subject to change without prior notice. Window, door and porch locations may vary by elevation. Subject to error, omission or withdrawal.

PRICED FROM **\$645,900 2,518 - 2,831 Sq Ft 4 - 5 Beds 3 - 5 Baths 2 Car Garage 2.0 - 3.0 Story** 

- Classic 2-Story Single-Family Home with Optional 3rd Story
- Open Concept with a view from the Kitchen to the Dining to the Family Room
- L-Shaped Kitchen with seating for 3 at the Large Kitchen Island
- Sliding Glass Door Opens to a Patio off the Family Room Brings the Outdoors In
- Optional Covered Patio off the Family Room
- Second Floor Features the Owner's Suite, a Loft and Two Secondary Bedrooms
- Optional 3rd Floor Adds a 5th Bedroom and Full Bath