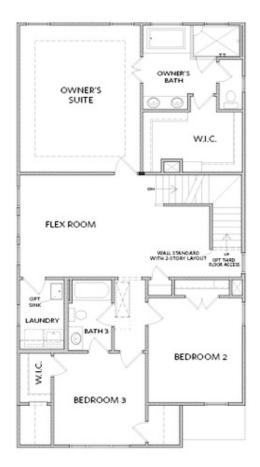

SECOND FLOOR

Elevation C

Want to Know More About This Home? CONTACT OUR COMMUNITY SALES MANAGER NONE Call Us @ 470.456.9551

Please refer to actual blueprints for an accurate representation of home design. Home design and elevations subject to change without prior notice. Window, door and porch locations may vary by elevation. Subject to error, omission or withdrawal.

PRICED FROM **\$645,900 2,518 - 2,831 Sq Ft 4 - 5 Beds 3 - 5 Baths 2 Car Garage 2.0 - 3.0 Story** 

- Classic 2-Story Single-Family Home with Optional 3rd Story
- Open Concept with a view from the Kitchen to the Dining to the Family Room
- L-Shaped Kitchen with seating for 3 at the Large Kitchen Island
- Sliding Glass Door Opens to a Patio off the Family Room Brings the Outdoors In
- Optional Covered Patio off the Family Room
- Second Floor Features the Owner's Suite, a Loft and Two Secondary Bedrooms
- Optional 3rd Floor Adds a 5th Bedroom and Full Bath