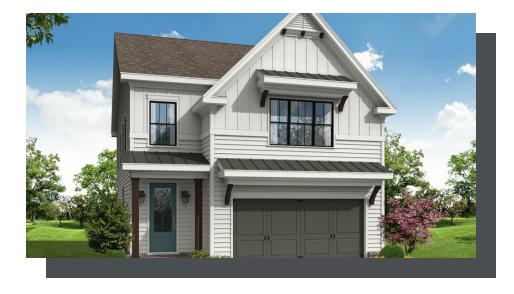

PRICED FROM **\$645,900 2,518 - 2,831 Sq Ft 4 - 5 Beds 3 - 5 Baths 2 Car Garage 2.0 - 3.0 Story** 

- Classic 2-Story Single-Family Home with Optional 3rd Story
- Open Concept with a view from the Kitchen to the Dining to the Family Room
- L-Shaped Kitchen with seating for 3 at the Large Kitchen Island
- Sliding Glass Door Opens to a Patio off the Family Room Brings the Outdoors In
- Optional Covered Patio off the Family Room
- Second Floor Features the Owner's Suite, a Loft and Two Secondary Bedrooms
- Optional 3rd Floor Adds a 5th Bedroom and Full Bath