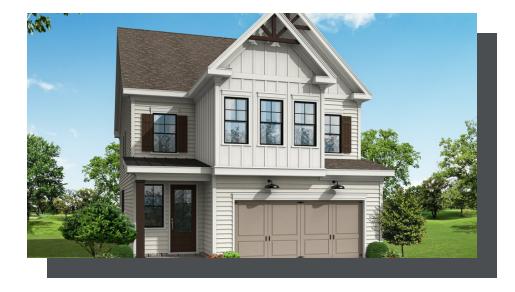

PRICED FROM **\$645,900 2,453 - 2,816 Sq Ft 4 - 5 Beds 3 - 4 Baths 2 Car Garage 2.0 - 3.0 Story** 

- Classic 2-Story Single-Family Home with Optional 3rd Story
- Open Concept with a view from the Kitchen to the Dining to the Family Room
- L-Shaped Kitchen with seating for 3 at the Large Kitchen Island
- Sliding Glass Door Opens to a Patio off the Family Room Brings the Outdoors In
- Optional Covered Patio off the Family Room
- Second Floor Features the Owner's Suite, a Loft and Two Secondary Bedrooms
- Optional 3rd Floor Adds a 5th Bedroom and Full Bath

**Read More Online** 

# **Available Elevations**











#### FIRST FLOOR

Elevation C & D

Want to Know More About This Home? CONTACT OUR COMMUNITY SALES MANAGER NONE Call Us @ 470.456.9551









SECOND FLOOR

Elevation C

Want