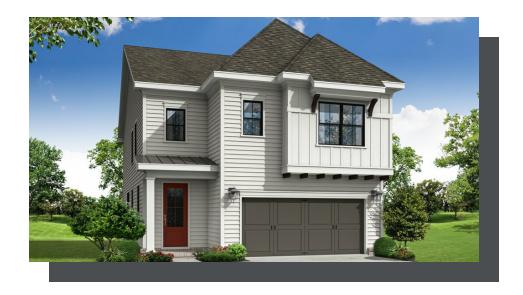

### KEYSTONE COLLECTION THE CASTLEBERRY

## SINGLE FAMILY INPALISADES AT SAWNEE VILLAGE SINGLE FAMILY | CUMMING, GA

PRICED FROM

\$642,900

2,445 Sq Ft

4 Beds

⇒ 3 Baths

**2** Car Garage

- Classic 2-Story Single-Family Home
- Open Concept with a view from the Kitchen to the Dining to the Family Room
- U-Shaped Kitchen with seating for 3 at the Large Kitchen Peninsula
- Covered Patio off the Kitchen
- 2-Story Foyer
- Second Floor Features the Owner's Suite, a Loft and Two Secondary Bedrooms