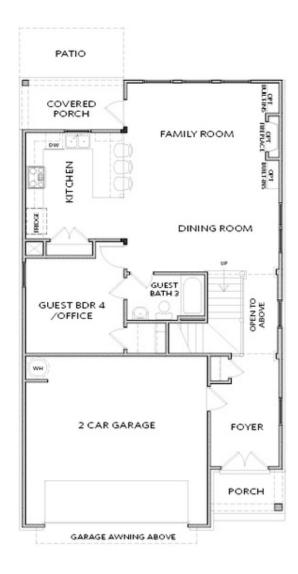

## SINGLE FAMILY INPALISADES AT SAWNEE VILLAGE SINGLE FAMILY | CUMMING, GA

PRICED FROM

\$642,900

2,445 Sq Ft

4 Beds

⇒ 3 Baths

**2** Car Garage

- Classic 2-Story Single-Family Home
- Open Concept with a view from the Kitchen to the Dining to the Family Room
- U-Shaped Kitchen with seating for 3 at the Large Kitchen Peninsula
- Covered Patio off the Kitchen
- 2-Story Foyer
- Second Floor Features the Owner's Suite, a Loft and Two Secondary Bedrooms

# KEYSTONE COLLECTION THE CASTLEBERRY SINGLE FAMILY INPALISADES AT SAWNEE VILLAGE SINGLE FAMILY | CUMMING, GA

FIRST FLOOR

Elevation D

Want to Know More About This Home?

CONTACT OUR COMMUNITY SALES MANAGER