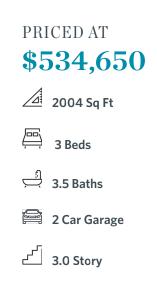

## 628 SKYTOP DRIVE, 158 THE GARWOOD TOWNHOUSE IN PALISADES AT SAWNEE VILLAGE TOWNHOMES | CUMMING, GA

Fabulous Fall Savings! Discover Palisades at Sawnee Village, where mountain charm meets contemporary elegance! Presenting the exceptional Garwood floor plan by The Providence Group—a stunning townhome nestled on the mountainside with breathtaking views of Cumming. This Energy Star Certified home seamlessly blends rustic allure with modern comforts. Step inside to a welcoming recessed foyer that opens into a bright, open-concept living area. The expansive great room, complete with a cozy fireplace, flows onto an extended deck, providing a serene space to enjoy the panoramic vistas. The Garwood floor plan is designed for effortless living, featuring gas appliances and a suite of thoughtfully chosen energy-efficient elements. The interior showcases our elegant warm wheat design collection, crafted by our award-winning design team. Conveniently located just minutes from Cumming City Center and downtown, you'll have easy access to an array of shops and dining options. Whether you're exploring the vibrant local scene or relaxing in your tranquil mountain retreat, this townhome offers the perfect combination of luxury, comfort, and convenience. Don't miss this exclusive chance—your new home at Palisades at Sawnee Village is waiting!