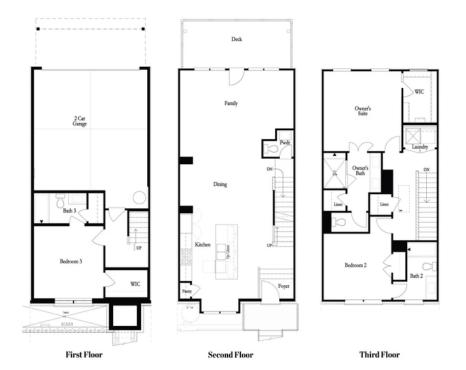

## 628 SKYTOP DRIVE, 158 THE GARWOOD TOWNHOUSE IN PALISADES AT SAWNEE VILLAGE TOWNHOMES | CUMMING, GA

Fabulous Fall Savings! Discover Palisades at Sawnee Village, where mountain charm meets contemporary elegance! Presenting the exceptional Garwood floor plan by The Providence Group—a stunning townhome nestled on the mountainside with breathtaking views of Cumming. This Energy Star Certified home seamlessly blends rustic allure with modern comforts. Step inside to a welcoming recessed foyer that opens into a bright, open-concept living area. The expansive great room, complete with a cozy fireplace, flows onto an extended deck, providing a serene space to enjoy the panoramic vistas. The Garwood floor plan is designed for effortless living, featuring gas appliances and a suite of thoughtfully chosen energy-efficient elements. The interior showcases our elegant warm wheat design collection, crafted by our award-winning design team. Conveniently located just minutes from Cumming City Center and downtown, you'll have easy access to an array of shops and dining options. Whether you're exploring the vibrant local scene or relaxing in your tranquil mountain retreat, this townhome offers the perfect combination of luxury, comfort, and convenience. Don't miss this exclusive chance—your new home at Palisades at Sawnee Village is waiting!

## Want to Know More About This Home?

CONTACT OUR COMMUNITY SALES MANAGER Call Us @ 470.456.9551

Please refer to actual blueprints for an accurate representation of home design. Home design and elevations subject to change without prior notice. Window, door and porch locations may vary by elevation. Subject to error, omission or withdrawal.