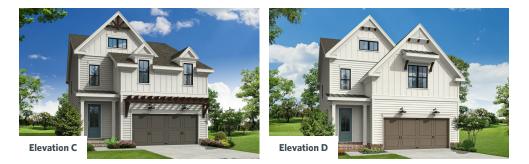

#### KEYSTONE COLLECTION THE CAMILLA SINGLE FAMILY INPALISADES AT SAWNEE VILLAGE | CUMMING, GA



PRICED FROM \$604,900 2,273 Sq Ft 3 Beds 2.5 Baths 2 Car Garage 2.0 Story

- Classic 2-Story Single-Family Home
- Open Concept with a view from the Kitchen to the Dining to the Family Room
- L-Shaped Kitchen with seating for 3 at the Large Kitchen Island
- Optional Covered Patio off the Kitchen
- A Mudroom off the Garage is a perfect place for Keys and Shoes
- Second Floor Features the Owner's Suite, a Loft and Two Secondary Bedrooms

**Read More Online** 

# **Available Elevations**









## KEYSTONE COLLECTION THE CAMILLA SINGLE FAMILY INPALISADES AT SAWNEE VILLAGE | CUMMING, GA



#### SECOND FLOOR

Elevation C

Want to Know More About This Home?

CONTACT OUR COMMUNITY SALES MANAGER Call Us @ 470.456.9551

Please refer to actual blueprints for an accurate representation of home design. Home design and elevations subject to change without prior notice. Window, door and porch locations may vary by elevation. Subject to error, omission or withdrawal.







## KEYSTONE COLLECTION THE CAMILLA SINGLE FAMILY INPALISADES AT SAWNEE VILLAGE | CUMMING, GA



SECOND FLOOR

Elevation C

Want to Know More About This Home?

CONTACT OUR COMMUNITY SALES MANAGER Call Us @ 470.456.9551

Please refer to actual blueprints for an accurate representation of home design. Home design and