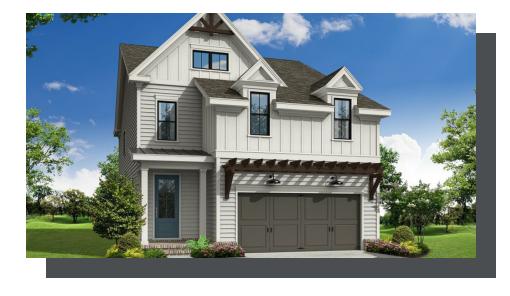

#### KEYSTONE COLLECTION THE CAMILLA SINGLE FAMILY INPALISADES AT SAWNEE VILLAGE | CUMMING, GA

PRICED FROM \$604,900 2,273 Sq Ft 3 Beds 2.5 Baths 2 Car Garage 2.0 Story

- Classic 2-Story Single-Family Home
- Open Concept with a view from the Kitchen to the Dining to the Family Room
- L-Shaped Kitchen with seating for 3 at the Large Kitchen Island
- Optional Covered Patio off the Kitchen
- A Mudroom off the Garage is a perfect place for Keys and Shoes
- Second Floor Features the Owner's Suite, a Loft and Two Secondary Bedrooms