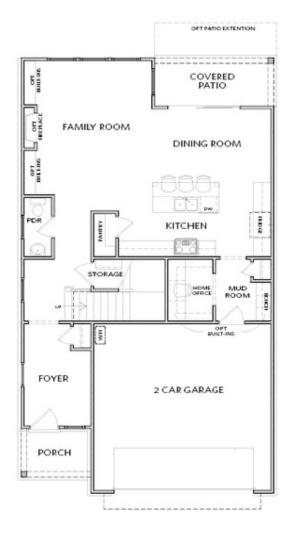

## **Available Elevations**

KEYSTONE COLLECTION THE CANTRELL SINGLE FAMILY INPALISADES AT SAWNEE VILLAGE | CUMMING, GA

FIRST FLOOR

Elevation D

Want to Know More About This Home?

CONTACT OUR COMMUNITY SALES MANAGER Call Us @ 470.456.9551

Please refer to actual blueprints for an accurate representation of home design. Home design and elevations subject to change without prior notice. Window, door and porch locations may vary by elevation. Subject to error, omission or withdrawal.