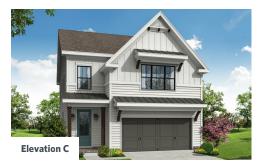

## KEYSTONE COLLECTION THE CAPLIN

## SINGLE FAMILY INPALISADES AT SAWNEE VILLAGE | CUMMING, GA



PRICED FROM

\$632,900

2,518 - 2,831 Sq Ft

4 - 5 Beds

3 - 5 Baths

**2** Car Garage

2.0 - 3.0 Story

- Classic 2-Story Single-Family Home with Optional 3rd Story
- Open Concept with a view from the Kitchen to the Dining to the Family Room
- L-Shaped Kitchen with seating for 3 at the Large Kitchen Island
- Sliding Glass Door Opens to a Patio off the Family Room Brings the Outdoors In
- Optional Covered Patio off the Family Room
- Second Floor Features the Owner's Suite, a Loft and Two Secondary Bedrooms
- Optional 3rd Floor Adds a 5th Bedroom and Full Bath

**Read More Online** 

## **Available Elevations**