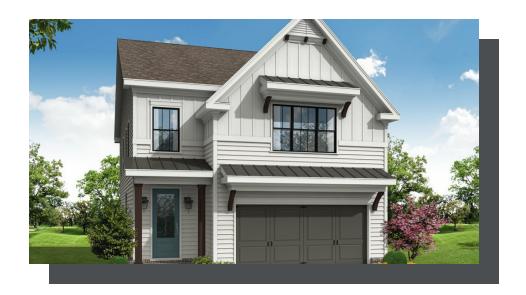

## KEYSTONE COLLECTION THE CAPLIN

## SINGLE FAMILY INPALISADES AT SAWNEE VILLAGE | CUMMING, GA

PRICED FROM

\$632,900

2,518 - 2,831 Sq Ft

4 - 5 Beds

3 - 5 Baths

**2** Car Garage

2.0 - 3.0 Story

- Classic 2-Story Single-Family Home with Optional 3rd Story
- Open Concept with a view from the Kitchen to the Dining to the Family Room
- L-Shaped Kitchen with seating for 3 at the Large Kitchen Island
- Sliding Glass Door Opens to a Patio off the Family Room Brings the Outdoors In
- Optional Covered Patio off the Family Room
- Second Floor Features the Owner's Suite, a Loft and Two Secondary Bedrooms
- Optional 3rd Floor Adds a 5th Bedroom and Full Bath