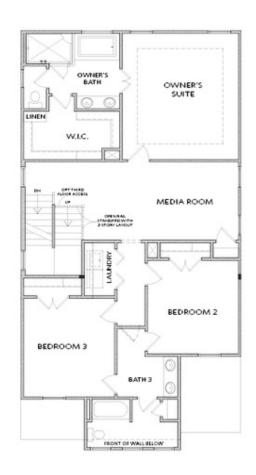

## SINGLE FAMILY INPALISADES AT SAWNEE VILLAGE | CUMMING, GA

SECOND FLOOR

Elevation C

Want to Know More About This Home?

- Classic 2-Story Single-Family Home with Optional 3rd Story
- Open Concept with a view from the Kitchen to the Dining to the Family Room
- L-Shaped Kitchen with seating for 3 at the Large Kitchen Island
- Sliding Glass Door Opens to a Patio off the Family Room Brings the Outdoors In
- Optional Covered Patio off the Family Room
- Second Floor Features the Owner's Suite, a Loft and Two Secondary Bedrooms
- Optional 3rd Floor Adds a 5th Bedroom and Full Bath