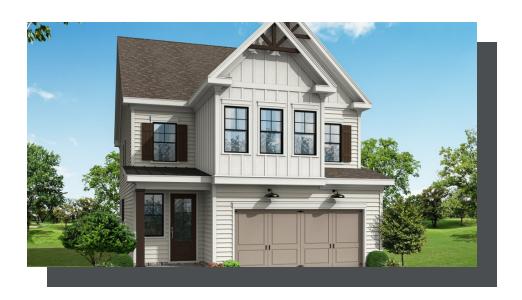

#### SINGLE FAMILY INPALISADES AT SAWNEE VILLAGE | CUMMING, GA

PRICED FROM

\$632,900

2,453 - 2,816 Sq Ft

4 - 5 Beds

3 - 4 Baths

2 Car Garage

**∠** 2.0 - 3.0 Story

- Classic 2-Story Single-Family Home with Optional 3rd Story
- Open Concept with a view from the Kitchen to the Dining to the Family Room
- L-Shaped Kitchen with seating for 3 at the Large Kitchen Island
- Sliding Glass Door Opens to a Patio off the Family Room Brings the Outdoors In
- Optional Covered Patio off the Family Room
- Second Floor Features the Owner's Suite, a Loft and Two Secondary Bedrooms
- Optional 3rd Floor Adds a 5th Bedroom and Full Bath

#### **Available Elevations**