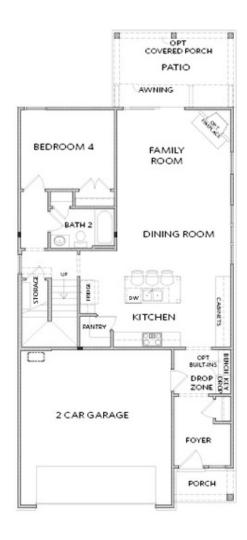

## SINGLE FAMILY INPALISADES AT SAWNEE VILLAGE | CUMMING, GA

FIRST FLOOR

Elevation C & D

Want to Know More About This Home?

- Classic 2-Story Single-Family Home with Optional 3rd Story
- Open Concept with a view from the Kitchen to the Dining to the Family Room
- L-Shaped Kitchen with seating for 3 at the Large Kitchen Island
- Sliding Glass Door Opens to a Patio off the Family Room Brings the Outdoors In
- Optional Covered Patio off the Family Room
- Second Floor Features the Owner's Suite, a Loft and Two Secondary Bedrooms
- Optional 3rd Floor Adds a 5th Bedroom and Full Bath