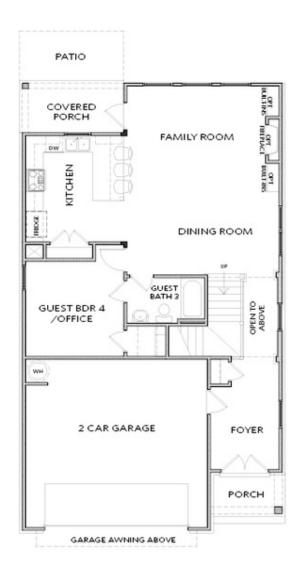

# KEYSTONE COLLECTION THE CASTLEBERRY

SINGLE FAMILY INPALISADES AT SAWNEE VILLAGE | CUMMING, GA

FIRST FLOOR

Elevation D

Want to Know More About This Home?

CONTACT OUR COMMUNITY SALES MANAGER Call Us @ 470.456.9551

- Classic 2-Story Single-Family Home
- Open Concept with a view from the Kitchen to the Dining to the Family Room
- U-Shaped Kitchen with seating for 3 at the Large Kitchen Peninsula
- Covered Patio off the Kitchen
- 2-Story Foyer
- Second Floor Features the Owner's Suite, a Loft and Two Secondary Bedrooms