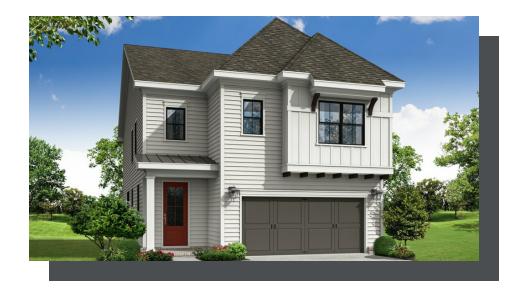

### KEYSTONE COLLECTION THE CASTLEBERRY

### SINGLE FAMILY INPALISADES AT SAWNEE VILLAGE | CUMMING, GA

PRICED FROM

\$629,900

2,445 Sq Ft

4 Beds

⇒ 3 Baths

**2 Car Garage** 

\_\_\_\_\_ 2.0 Story

- Classic 2-Story Single-Family Home
- Open Concept with a view from the Kitchen to the Dining to the Family Room
- U-Shaped Kitchen with seating for 3 at the Large Kitchen Peninsula
- Covered Patio off the Kitchen
- 2-Story Foyer
- Second Floor Features the Owner's Suite, a Loft and Two Secondary Bedrooms