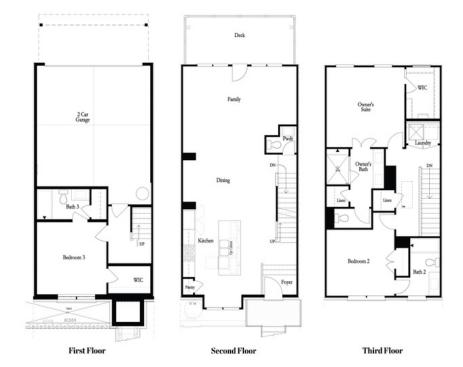

#### BROWNSTONE COLLECTION THE GARWOOD

TOWNHOUSE IN PALISADES AT SAWNEE VILLAGE | CUMMING, GA

PRICED FROM

\$534,650

\_\_\_\_\_\_ 1,903 Sq Ft

☐ 3 Beds

3.5 Baths

**2** Car Garage

**3.0 Story** 

- Spacious Three Story Design with Open Main Level Layout
- Elevated Home Entry on Main Level
- Gourmet Kitchen with Stainless Steel Appliances
- Large Kitchen Island with 3 Storage Cabinets
- Owner's Suite and Private Bath has Dual Vanities and Over Size Walk-In Closet on Upper Level
- A Secondary Bedroom and Laundry on Upper Level
- Private Guest Suite with Full Bath on Terrace