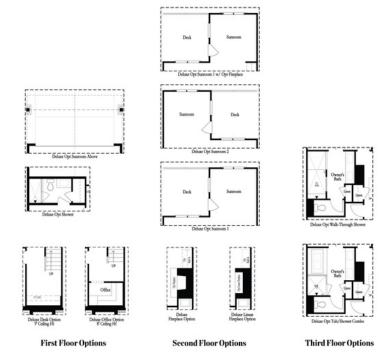

Ft

☐ 3 Beds

3.5 Baths

**2** Car Garage

**3.0 Story** 

- Spacious Three Story Design with Open Main Level Layout
- Elevated Home Entry on Main Level
- Gourmet Kitchen with Stainless Steel Appliances
- Large Kitchen Island with 3 Storage Cabinets
- Owner's Suite and Private Bath has Dual Vanities and Over Size Walk-In Closet on Upper Level
- A Secondary Bedroom and Laundry on Upper Level
- Private Guest Suite with Full Bath on Terrace

**Read More Online** 

#### **Available Elevations**









## BROWNSTONE COLLECTION THE GARWOOD

TOWNHOUSE IN PALISADES AT SAWNEE VILLAGE | CUMMING, GA



Want to Know More About This Home?

CONTACT OUR COMMUNITY SALES MANAGER Call Us @ 470.456.9551







## BROWNSTONE COLLECTION THE GARWOOD

# TOWNHOUSE IN PALISADES AT SAWNEE VILLAGE | CUMMING, GA



Want to Know More About This Home?

CONTACT OUR COMMUNITY SALES MANAGER Call Us @ 470.456.9551