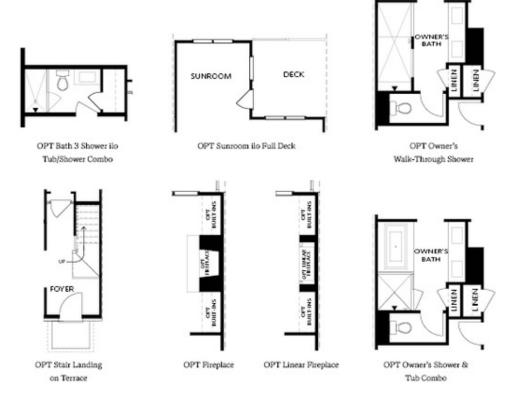

#### TOWNHOUSE IN PALISADES AT SAWNEE VILLAGE | CUMMING, GA

OPTIONS

Want to Know More About This Home?