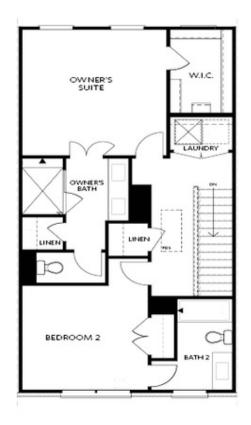

FIRST FLOOR

Elevations B & C Floor Plan Layout

Want to Know More About This Home?

TOWNHOUSE IN PALISADES AT SAWNEE VILLAGE | CUMMING, GA

SECOND FLOOR

Elevations B & C Floor Plan Layout

Want to Know More About This Home?