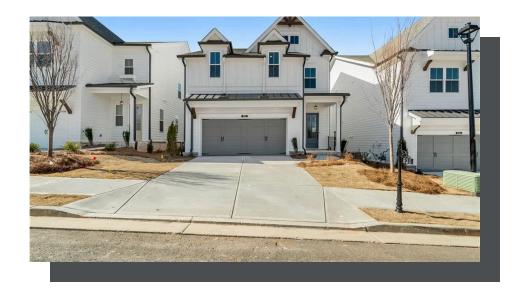

609 SKYTOP DRIVE
THE CAMILLA
SINGLE FAMILY IN PALISADES SINGLE FAMILY | CUMMING,
GA

PRICED AT \$669,680

2273 Sq Ft

3 Bed:

2.5 Baths

2 Car Garage

2.0 Story

Pick Your Promotion with \$30,000 - Choose the path to homeownership that fits your life - low rates, upgrades, appliances, closing costs & more. Step into luxury with this stunning home featuring 10-foot ceilings and tall 8-foot doors on the main level. The open family room, complete with a cozy fireplace, seamlessly flows into the kitchen, which is a culinary delight with its large island, quartz countertops, 42-inch cabinets with soft-close doors, under-counter lighting, and a designer tile backsplash. The main level also includes a spacious mudroom off the garage, and a convenient powder room. The elegant hardwood floors extend through the main living areas and up the stairs, adding warmth and sophistication. Enjoy the outdoors with a covered patio and an included irrigation system for the front and backyard. Upstairs, the owner's suite boasts 10-foot trey ceilings and a luxurious bath featuring a designer tile shower with a frameless shower door and a soaking tub. The loft area at the top of the stairs offers additional space for an office or media room. The additional 2 bedrooms are perfect for guest or family members. The home's farmhouse elevation enhances its charming curb appeal, while the sky views and mountain ...

Want to Know More About This Home?

609 SKYTOP DRIVE
THE CAMILLA
SINGLE FAMILY IN PALISADES SINGLE FAMILY | CUMMING,

Elevation C

Want to Know More About This Home?

609 SKYTOP DRIVE  $THE\ CAMILLA$  SINGLE FAMILY IN PALISADES SINGLE FAMILY | CUMMING, GA