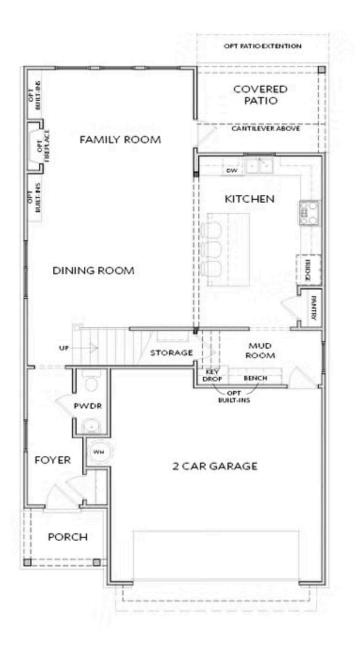

609 SKYTOP DRIVE
THE CAMILLA
SINGLE FAMILY IN PALISADES SINGLE FAMILY | CUMMING,
GA

PRICED AT \$669,680

2273 Sq Ft

3 Bed:

2.5 Baths

2 Car Garage

2.0 Story

Pick Your Promotion with \$30,000 - Choose the path to homeownership that fits your life - low rates, upgrades, appliances, closing costs & more. Step into luxury with this stunning home featuring 10-foot ceilings and tall 8-foot doors on the main level. The open family room, complete with a cozy fireplace, seamlessly flows into the kitchen, which is a culinary delight with its large island, quartz countertops, 42-inch cabinets with soft-close doors, under-counter lighting, and a designer tile backsplash. The main level also includes a spacious mudroom off the garage, and a convenient powder room. The elegant hardwood floors extend through the main living areas and up the stairs, adding warmth and sophistication. Enjoy the outdoors with a covered patio and an included irrigation system for the front and backyard. Upstairs, the owner's suite boasts 10-foot trey ceilings and a luxurious bath featuring a designer tile shower with a frameless shower door and a soaking tub. The loft area at the top of the stairs offers additional space for an office or media room. The additional 2 bedrooms are perfect for guest or family members. The home's farmhouse elevation enhances its charming curb appeal, while the sky views and mountain ...

Want to Know More About This Home?

609 SKYTOP DRIVE
THE CAMILLA
SINGLE FAMILY IN PALISADES SINGLE FAMILY | CUMMING,

Elevation C

Want to Know More About This Home?

609 SKYTOP DRIVE  $THE\ CAMILLA$  SINGLE FAMILY IN PALISADES SINGLE FAMILY | CUMMING, GA