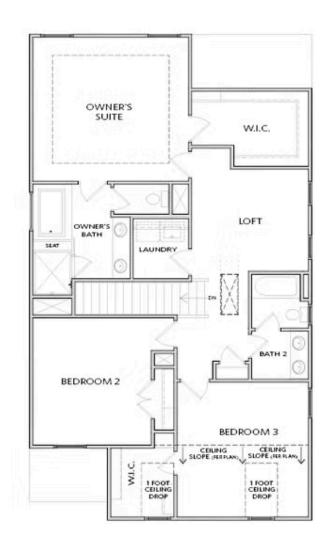

609 SKYTOP DRIVE
THE CAMILLA
SINGLE FAMILY IN PALISADES SINGLE FAMILY | CUMMING,
GA

PRICED AT \$669,680

2273 Sq Ft

3 Bed:

2.5 Baths

2 Car Garage

2.0 Story

Pick Your Promotion with \$30,000 - Choose the path to homeownership that fits your life - low rates, upgrades, appliances, closing costs & more. Step into luxury with this stunning home featuring 10-foot ceilings and tall 8-foot doors on the main level. The open family room, complete with a cozy fireplace, seamlessly flows into the kitchen, which is a culinary delight with its large island, quartz countertops, 42-inch cabinets with soft-close doors, under-counter lighting, and a designer tile backsplash. The main level also includes a spacious mudroom off the garage, and a convenient powder room. The elegant hardwood floors extend through the main living areas and up the stairs, adding warmth and sophistication. Enjoy the outdoors with a covered patio and an included irrigation system for the front and backyard. Upstairs, the owner's suite boasts 10-foot trey ceilings and a luxurious bath featuring a designer tile shower with a frameless shower door and a soaking tub. The loft area at the top of the stairs offers additional space for an office or media room. The additional 2 bedrooms are perfect for guest or family members. The home's farmhouse elevation enhances its charming curb appeal, while the sky views and mountain ...

SECOND FLOOR

Elevation C

Want to Know More About This Home?

609 SKYTOP DRIVE
THE CAMILLA
SINGLE FAMILY IN PALISADES SINGLE FAMILY | CUMMING,

Want to Know More About This Home?