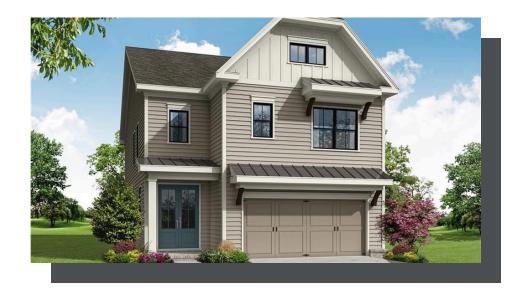

613 SKYTOP DRIVE
THE CASTLEBERRY
SINGLE FAMILY IN PALISADES SINGLE FAMILY | CUMMING,

PRICED AT **\$674,960** 

2445 Sq Ft

4 Beds

3.0 Baths

2 Car Garage

2.0 Story

Discover the elegance and convenience of this new community with a beautiful 4-bedroom, 3-bath home designed for modern living. With 10-foot ceilings and tall 8-foot doors on the main level, this home exudes sophistication and comfort. The main level features a guest room with a full bath, ideal for visitors. The open-plan layout includes a large island with quartz countertops, 42-inch cabinets with soft-close doors, undercounter lighting, and a stylish designer tile backsplash. The family room flows seamlessly into the kitchen and dining areas. Hardwood floors extend throughout the main living areas and stairs, adding a touch of luxury. Step outside to enjoy the covered patio with a concrete extension, perfect for outdoor entertaining. The property also includes an outdoor irrigation system for both the front and backyard, ensuring your outdoor spaces remain lush and inviting. Upstairs, the owner's suite is a true retreat, featuring 10-foot trey ceilings and a spa-like bath with a designer tile shower, frameless shower door, and soaking tub. A versatile loft space at the top of the stairs provides an ideal spot for an office, media room, or activity room. The farmhouse elevation of this home complements its picturesque setting, offering sky views of Cumming ...

Want to Know More About This Home?

613 SKYTOP DRIVE
THE CASTLEBERRY
SINGLE FAMILY IN PALISADES SINGLE FAMILY | CUMMING,

FIRST FLOOR

Elevation D

Want to Know More About This Home?

613 SKYTOP DRIVE THE CASTLEBERRY SINGLE FAMILY IN PALISADES SINGLE FAMILY | CUMMING, GA