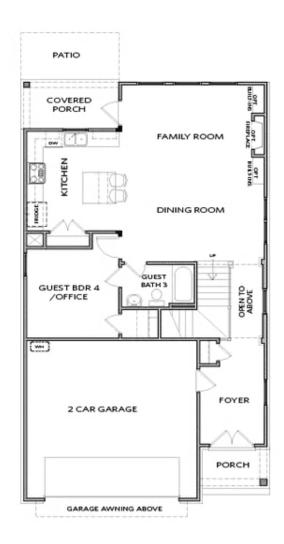

Want to Know More About This Home?

613 SKYTOP DRIVE
THE CASTLEBERRY
SINGLE FAMILY IN PALISADES SINGLE FAMILY | CUMMING,

FIRST FLOOR

Elevation D

Want to Know More About This Home?

613 SKYTOP DRIVE THE CASTLEBERRY SINGLE FAMILY IN PALISADES SINGLE FAMILY | CUMMING, GA