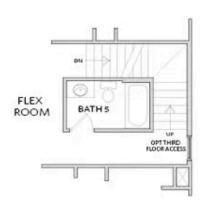

## 615 SKYTOP DRIVE THE CAPLIN SINGLE FAMILY IN PALISADES SINGLE FAMILY | CUMMING,

OPT Second Floor 3rd Bath When OPT Third Floor is Selected

OPTIONS

Want to Know More About This Home?