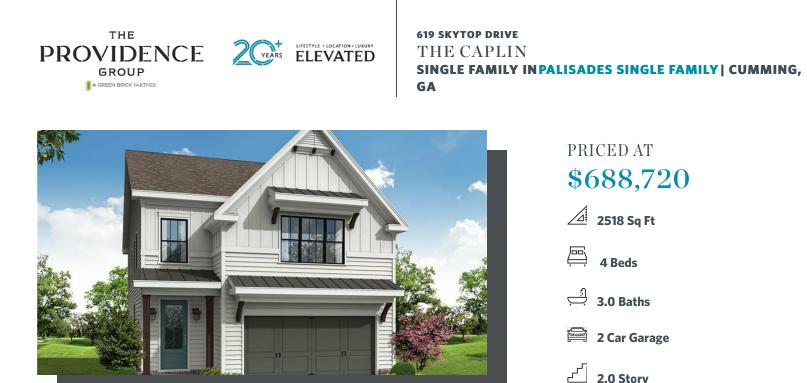

Welcome to the grand opening of Palisades at Sawnee Village, where luxury meets breathtaking views in an exclusive mountain-top setting. This stunning 4-bedroom, 3-bathroom residence spans three stories, offering an expansive living experience with spectacular vistas of the mountaintops and the town of Cumming. The thoughtfully designed home features 10-foot ceilings, with a welcoming bedroom and full bathroom on the main level. The open-plan living area showcases a gourmet kitchen equipped with 42" Cabinets with soft close doors, undercabinet lighting, stainless steel appliances and quartz countertops. Enjoy seamless indoor-outdoor living with a covered patio and an extended outdoor space ideal for both quiet relaxation and entertaining guests. The second level includes a versatile media room, while the top floor is dedicated to a private 5th bedroom and bathroom, perfect for guests or family members seeking a bit of seclusion. The luxurious owner's suite on the upper floor is highlighted by a 10-foot trey ceiling and a beautifully appointed on-suite bathroom that includes Designer Tile Shower w Frameless Shower Door and Soaking Tub. Positioned just 1.5 miles from Interstate 400 and minutes from the new Cumming City Center, Cumming Parks and Recreation, Historic Downtown Cumming, and Halcyon shopping, this home offers ...