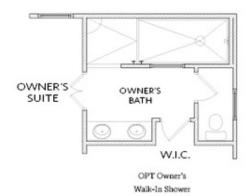

Welcome to the grand opening of Palisades at Sawnee Village, where luxury meets breathtaking views in an exclusive mountain-top setting. This stunning 4-bedroom, 3-bathroom residence spans three stories, offering an expansive living experience with spectacular vistas of the mountaintops and the town of Cumming. The thoughtfully designed home features 10-foot ceilings, with a welcoming bedroom and full bathroom on the main level. The open-plan living area showcases a gourmet kitchen equipped with 42" Cabinets with soft close doors, undercabinet lighting, stainless steel appliances and quartz countertops. Enjoy seamless indoor-outdoor living with a covered patio and an extended outdoor space ideal for both quiet relaxation and entertaining guests. The second level includes a versatile media room, while the top floor is dedicated to a private 5th bedroom and bathroom, perfect for guests or family members seeking a bit of seclusion. The luxurious owner's suite on the upper floor is highlighted by a 10-foot trey ceiling and a beautifully appointed on-suite bathroom that includes Designer Tile Shower w Frameless Shower Door and Soaking Tub. Positioned just 1.5 miles from Interstate 400 and minutes from the new Cumming City Center, Cumming Parks and Recreation, Historic Downtown Cumming, and Halcyon shopping, this home offers ...

## Want to Know More About This Home?

CONTACT OUR COMMUNITY SALES MANAGER NONE Call Us @ 470.456.9551

FIRST FLOOR

Elevation C

Want to Know More About This Home? CONTACT OUR COMMUNITY SALES MANAGER NONE Call Us @ 470.456.9551