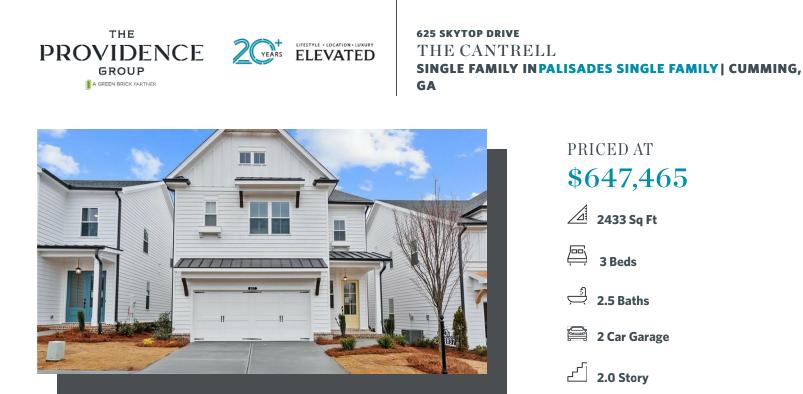

Spring into a New Home! \$30,000 promotion is reflected in the price and has been applied to the listing through March. Introducing the Cantrell plan on Lot 12 – a stunning new construction home featuring a spacious and open layout. This 3-bedroom, 2.5-bathroom home offers high 10-foot ceilings on the main level, an inviting fireplace, and stylish open railings on the stairs. Enjoy the convenience of an office nook on the main floor, perfect for working from home, plus a versatile flex space on the second floor. The large upstairs laundry room is ideally located near all the bedrooms. This space features a stylish, cool-toned white design created by our interior design team, showcasing white kitchen cabinets paired with a black island, along with shiplap trim and a stained mantel on the fireplace. Located in a charming farmhouse-style community with breathtaking views of Sawnee Mountain, this home includes access to amazing amenities, such as a pool, cabana, park, playground, and is gated for added privacy. Inside, the design is equally impressive with quartz countertops, white cabinetry, and upgraded hardsurface flooring in the owner's suite and flex space. Don't miss out – come see us today!