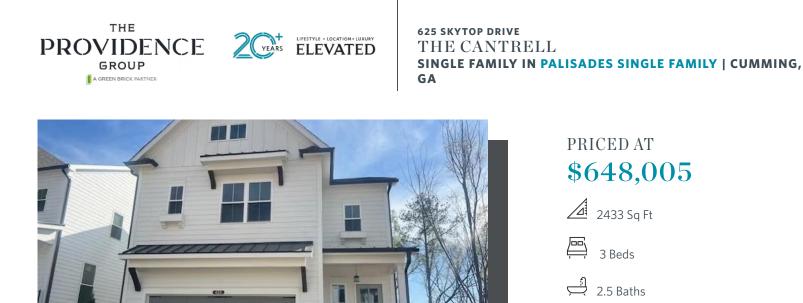

Spring into a New Home! \$30,000 promotion is reflected in the price and has been applied to the listing through May. Introducing the Cantrell plan on Lot 12 – a stunning new construction home featuring a spacious and open layout. This 3-bedroom, 2.5-bathroom home offers high 10-foot ceilings on the main level, an inviting fireplace, and stylish open railings on the stairs. Enjoy the convenience of an office nook on the main floor, perfect for working from home, plus a versatile flex space on the second floor. The large upstairs laundry room is ideally located near all the bedrooms. This space features a stylish, cool-toned white design created by our interior design team, showcasing white kitchen cabinets paired with a black island, along with shiplap trim and a stained mantel on the fireplace. Located in a charming farmhouse-style community with breathtaking views of Sawnee Mountain, this home includes access to amazing amenities, such as a pool, cabana, park, playground, and is gated for added privacy. Inside, the design is equally impressive with quartz countertops, white cabinetry, and upgraded hardsurface flooring in the owner's suite and flex space. Don't miss out – come see us today!

## 625 SKYTOP DRIVE THE CANTRELL SINGLE FAMILY IN PALISADES SINGLE FAMILY | CUMMING, GA

SECOND FLOOR

Elevation D

Want to Know More About This Home? CONTACT OUR COMMUNITY SALES MANAGER NONE Call Us @ 470.456.9551

## 625 SKYTOP DRIVE THE CANTRELL SINGLE FAMILY IN PALISADES SINGLE FAMILY | CUMMING, GA

FIRST FLOOR

Elevation D

Want to Know More About This Home? CONTACT OUR COMMUNITY SALES MANAGER NONE Call Us @ 470.456.9551