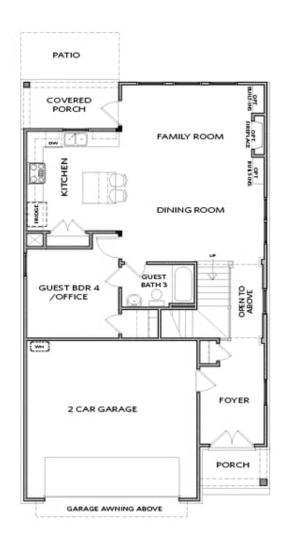

Want to Know More About This Home?

627 SKYTOP DRIVE
THE CASTLEBERRY
SINGLE FAMILY IN PALISADES SINGLE FAMILY | CUMMING,

FIRST FLOOR

Elevation D

Want to Know More About This Home?

627 SKYTOP DRIVE
THE CASTLEBERRY
SINGLE FAMILY IN PALISADES SINGLE FAMILY | CUMMING,
GA