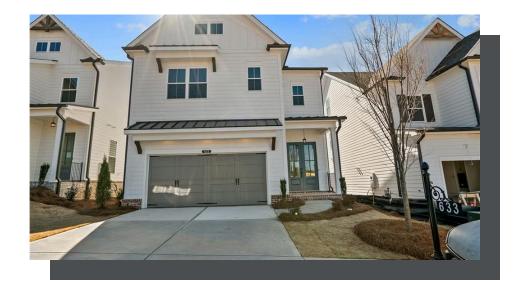

627 SKYTOP DRIVE
THE CASTLEBERRY
SINGLE FAMILY IN PALISADES SINGLE FAMILY | CUMMING,

PRICED AT **\$660,810** 

2445 Sq Ft

4 Beds

3.0 Baths

2 Car Garage

2.0 Story

Spring into a New Home... \$40,000 incentive for a contract written on this home in the month of May! Reflected off price on this listing. Introducing the Castleberry C plan on Lot 13 – a stunning new construction home featuring a spacious, open floor plan. This 4-bedroom, 3-bathroom home offers impressive 10-foot ceilings, with a guest bedroom and full bath with a standing shower conveniently located on the main level. The second floor includes a loft area and a generously sized laundry room, perfectly situated near the bedrooms. The interior is highlighted by sleek white kitchen cabinets and elegant quartz countertops. To enhance the buyer's experience, we've included a fully fenced backyard and blinds throughout the home. The garage is equipped with an electric car charger, and both the main level guest bedroom and the upstairs loft feature hard surface flooring. Located in a picturesque farmhouse-style community with sweeping views of Sawnee Mountain, this home provides access to a range of amenities, including a pool, cabana, park, playground, and gated entry for added privacy. Don't miss your chance – come see us today!