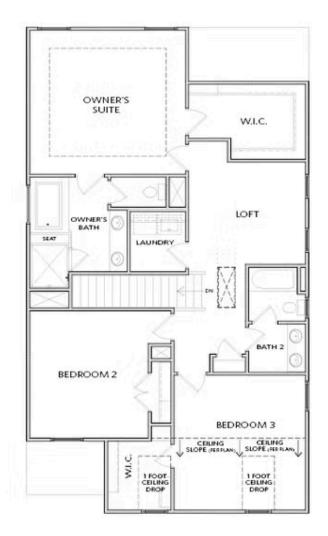

Summer of Savings! \$30,000 incentive for a contract written on this home in July, reflected in the current price of this listing. Welcome to the newest Providence Group community, Palisades, an exclusive gated community set against the backdrop of stunning mountain views. This beautiful new home features 3 bedrooms and 2.5 baths, thoughtfully designed to enhance your living experience with its open-concept layout along with 10-foot ceilings throughout the main floor. The covered and extended patios provide an ideal space for relaxation or entertaining. Mudroom included from entry to garage. Upstairs, the spacious owner's suite boasts a 10-foot tray ceiling and a luxurious en-suite bathroom with a walk-in shower with drying area for ultimate comfort and privacy. Includes a Loft at the top of the stairs for an office or Media room. Situated just 1.5 miles from Interstate 400, this home offers quick access to the new Cumming City Center, where you'll find charming boutiques and unique dining options. Additionally, the proximity to Lake Lanier provides abundant opportunities for outdoor activities and enjoyment. With its inviting farmhouse-style exterior and carefully crafted interior, this home combines modern conveniences with the peacefulness of mountain living. Expected Complete Date is September/October 2025.

630 SILVA STREET THE CAMILLA SINGLE FAMILY IN PALISADES SINGLE FAMILY | CUMMING, GA

SECOND FLOOR

Elevation C

Want to Know More About This Home? CONTACT OUR COMMUNITY SALES MANAGER NONE Call Us @ 470.456.9551