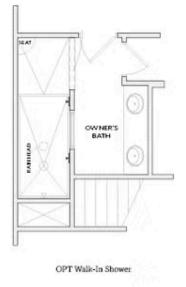

Summer of Savings! \$30,000 incentive for a contract written on this home in July, reflected in the current price of this listing. Welcome to the newest Providence Group community, Palisades, an exclusive gated community set against the backdrop of stunning mountain views. This beautiful new home features 3 bedrooms and 2.5 baths, thoughtfully designed to enhance your living experience with its open-concept layout along with 10-foot ceilings throughout the main floor. The covered and extended patios provide an ideal space for relaxation or entertaining. Mudroom included from entry to garage. Upstairs, the spacious owner's suite boasts a 10-foot tray ceiling and a luxurious en-suite bathroom with a walk-in shower with drying area for ultimate comfort and privacy. Includes a Loft at the top of the stairs for an office or Media room. Situated just 1.5 miles from Interstate 400, this home offers quick access to the new Cumming City Center, where you'll find charming boutiques and unique dining options. Additionally, the proximity to Lake Lanier provides abundant opportunities for outdoor activities and enjoyment. With its inviting farmhouse-style exterior and carefully crafted interior, this home combines modern conveniences with the peacefulness of mountain living. Expected Complete Date is September/October 2025.

630 SILVA STREET THE CAMILLA SINGLE FAMILY IN PALISADES SINGLE FAMILY | CUMMING, GA

Want to Know More About This Home? CONTACT OUR COMMUNITY SALES MANAGER NONE Call Us @ 470.456.9551

Please refer to actual blueprints for an accurate representation of home design. Home design and elevations subject to change without prior notice. Window, door and porch locations may vary by elevation. Subject to error, ornission or withdrawal.