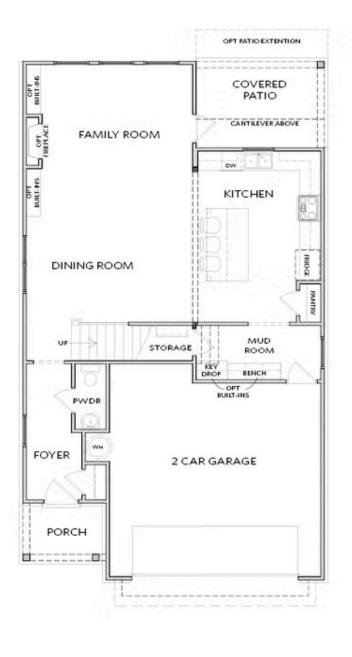

Summer of Savings! \$30,000 incentive for a contract written on this home in July, reflected in the current price of this listing. Welcome to the newest Providence Group community, Palisades, an exclusive gated community set against the backdrop of stunning mountain views. This beautiful new home features 3 bedrooms and 2.5 baths, thoughtfully designed to enhance your living experience with its open-concept layout along with 10-foot ceilings throughout the main floor. The covered and extended patios provide an ideal space for relaxation or entertaining. Mudroom included from entry to garage. Upstairs, the spacious owner's suite boasts a 10-foot tray ceiling and a luxurious en-suite bathroom with a walk-in shower with drying area for ultimate comfort and privacy. Includes a Loft at the top of the stairs for an office or Media room. Situated just 1.5 miles from Interstate 400, this home offers quick access to the new Cumming City Center, where you'll find charming boutiques and unique dining options. Additionally, the proximity to Lake Lanier provides abundant opportunities for outdoor activities and enjoyment. With its inviting farmhouse-style exterior and carefully crafted interior, this home combines modern conveniences with the peacefulness of mountain living. Expected Complete Date is September/October 2025.

## Want to Know More About This Home?

CONTACT OUR COMMUNITY SALES MANAGER NONE Call Us @ 470.456.9551

630 SILVA STREET THE CAMILLA SINGLE FAMILY IN PALISADES SINGLE FAMILY | CUMMING, GA

Elevation C

Want to Know More About This Home? CONTACT OUR COMMUNITY SALES MANAGER NONE Call Us @ 470.456.9551