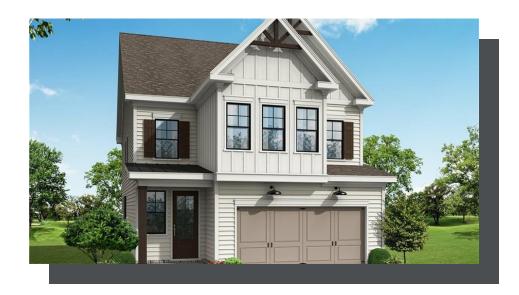

PRICED AT \$706,830

**2819 Sq Ft** 

5 Beds

4.0 Baths

2 Car Garage

\_\_\_\_\_\_ 2.0 Story

Spring in a New Home! \$30,000 promotion is reflected in the price and has been applied to the listing for contracts in March 2025. Welcome to the Palisades, introducing the Carter Floorplan, a stunning modern farmhouse 3 story residence in an exclusive gated entrance community, positioned high to offer spectacular views. This expansive home spans three levels, featuring 5 bedrooms and 4 bathrooms, with thoughtful design elements throughout. The main level boasts a convenient bedroom with a full bathroom featuring a standing shower, an inviting open family room seamlessly connecting to a gourmet kitchen equipped with double ovens and stainless steel appliances. The foyer includes a practical drop zone for shoes and bags, while 10-foot ceilings and 8-foot doors create a sense of grandeur. On the second level, you'll find the luxurious owner's suite with a 10-foot trey ceiling, providing a peaceful retreat. The media room is also located on this floor, perfect for entertainment and relaxation. The third level features Bedroom 5, offering additional privacy and flexibility. Enjoy outdoor living with a covered patio, and take advantage of the community amenities, including a pool, park, and playground. Located just a few miles from Interstate 400, 15 minutes from Lake ...

Want to Know More About This Home?

CONTACT OUR COMMUNITY SALES MANAGER

NONE

Call Us @ 470.456.9551

FIRST FLOOR

Elevation C & D

Want to Know More About This Home?

CONTACT OUR COMMUNITY SALES MANAGER