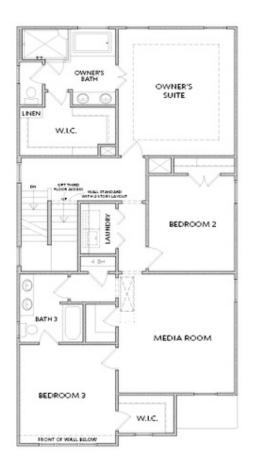

PRICED AT \$706,830

**2819 Sq Ft** 

5 Beds

4.0 Baths

2 Car Garage

\_\_\_\_\_\_ 2.0 Story

Spring in a New Home! \$30,000 promotion is reflected in the price and has been applied to the listing for contracts in March 2025. Welcome to the Palisades, introducing the Carter Floorplan, a stunning modern farmhouse 3 story residence in an exclusive gated entrance community, positioned high to offer spectacular views. This expansive home spans three levels, featuring 5 bedrooms and 4 bathrooms, with thoughtful design elements throughout. The main level boasts a convenient bedroom with a full bathroom featuring a standing shower, an inviting open family room seamlessly connecting to a gourmet kitchen equipped with double ovens and stainless steel appliances. The foyer includes a practical drop zone for shoes and bags, while 10-foot ceilings and 8-foot doors create a sense of grandeur. On the second level, you'll find the luxurious owner's suite with a 10-foot trey ceiling, providing a peaceful retreat. The media room is also located on this floor, perfect for entertainment and relaxation. The third level features Bedroom 5, offering additional privacy and flexibility. Enjoy outdoor living with a covered patio, and take advantage of the community amenities, including a pool, park, and playground. Located just a few miles from Interstate 400, 15 minutes from Lake ...

**NONE** 

SECOND FLOOR

Elevation C

Want to Know More About This Home?

CONTACT OUR COMMUNITY SALES MANAGER

**NONE** 

SECOND FLOOR

Elevation D