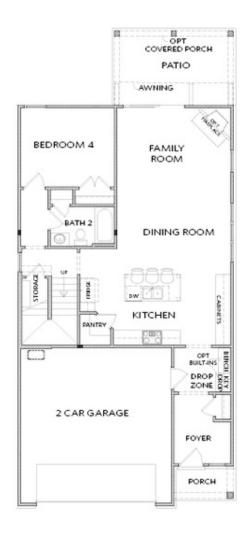

PRICED AT \$706,830

**2819 Sq Ft** 

5 Beds

4.0 Baths

2 Car Garage

\_\_\_\_\_\_ 2.0 Story

Spring in a New Home! \$30,000 promotion is reflected in the price and has been applied to the listing for contracts in March 2025. Welcome to the Palisades, introducing the Carter Floorplan, a stunning modern farmhouse 3 story residence in an exclusive gated entrance community, positioned high to offer spectacular views. This expansive home spans three levels, featuring 5 bedrooms and 4 bathrooms, with thoughtful design elements throughout. The main level boasts a convenient bedroom with a full bathroom featuring a standing shower, an inviting open family room seamlessly connecting to a gourmet kitchen equipped with double ovens and stainless steel appliances. The foyer includes a practical drop zone for shoes and bags, while 10-foot ceilings and 8-foot doors create a sense of grandeur. On the second level, you'll find the luxurious owner's suite with a 10-foot trey ceiling, providing a peaceful retreat. The media room is also located on this floor, perfect for entertainment and relaxation. The third level features Bedroom 5, offering additional privacy and flexibility. Enjoy outdoor living with a covered patio, and take advantage of the community amenities, including a pool, park, and playground. Located just a few miles from Interstate 400, 15 minutes from Lake ...

Want to Know More About This Home?

CONTACT OUR COMMUNITY SALES MANAGER

NONE

Call Us @ 470.456.9551

FIRST FLOOR

Elevation C & D

Want to Know More About This Home?

CONTACT OUR COMMUNITY SALES MANAGER