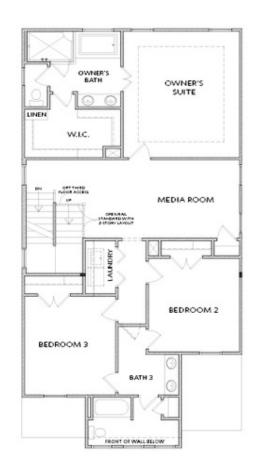

PRICED AT \$706,830

**2819 Sq Ft** 

5 Beds

4.0 Baths

2 Car Garage

\_\_\_\_\_\_ 2.0 Story

Spring in a New Home! \$30,000 promotion is reflected in the price and has been applied to the listing for contracts in March 2025. Welcome to the Palisades, introducing the Carter Floorplan, a stunning modern farmhouse 3 story residence in an exclusive gated entrance community, positioned high to offer spectacular views. This expansive home spans three levels, featuring 5 bedrooms and 4 bathrooms, with thoughtful design elements throughout. The main level boasts a convenient bedroom with a full bathroom featuring a standing shower, an inviting open family room seamlessly connecting to a gourmet kitchen equipped with double ovens and stainless steel appliances. The foyer includes a practical drop zone for shoes and bags, while 10-foot ceilings and 8-foot doors create a sense of grandeur. On the second level, you'll find the luxurious owner's suite with a 10-foot trey ceiling, providing a peaceful retreat. The media room is also located on this floor, perfect for entertainment and relaxation. The third level features Bedroom 5, offering additional privacy and flexibility. Enjoy outdoor living with a covered patio, and take advantage of the community amenities, including a pool, park, and playground. Located just a few miles from Interstate 400, 15 minutes from Lake ...

**NONE** 

SECOND FLOOR

Elevation C

Want to Know More About This Home?

CONTACT OUR COMMUNITY SALES MANAGER

**NONE** 

SECOND FLOOR

Elevation D