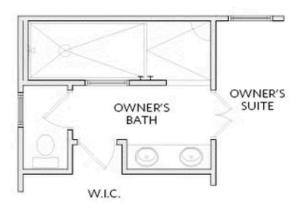

PRICED AT \$707,370

2819 Sq Ft

5 Beds

4.0 Baths

🗎 2 Car Garage

2.0 Story

Spring in a New Home! \$30,000 promotion is reflected in the price and has been applied to the listing for contracts in May 2025. Welcome to the Palisades, introducing the Carter Floorplan, a stunning modern farmhouse 3 story residence in an exclusive gated entrance community, positioned high to offer spectacular views. This expansive home spans three levels, featuring 5 bedrooms and 4 bathrooms, with thoughtful design elements throughout. The main level boasts a convenient bedroom with a full bathroom featuring a standing shower, an inviting open family room seamlessly connecting to a gourmet kitchen equipped with double ovens and stainless steel appliances. The foyer includes a practical drop zone for shoes and bags, while 10-foot ceilings and 8-foot doors create a sense of grandeur. On the second level, you'll find the luxurious owner's suite with a 10-foot trey ceiling, providing a peaceful retreat. The media room is also located on this floor, perfect for entertainment and relaxation. The third level features Bedroom 5, offering additional privacy and flexibility. Enjoy outdoor living with a covered patio, and take advantage of the community amenities, including a pool, park, and playground. Located just a few miles from Interstate 400, 15 minutes from Lake ...

Elevation D

Want to Know More About This Home?

OPT THIRD FLOOR

Elevation C & D

Want to Know More About This Home?

OPT Owner's Walk-In Shower

OPTIONS

Want to Know More About This Home?