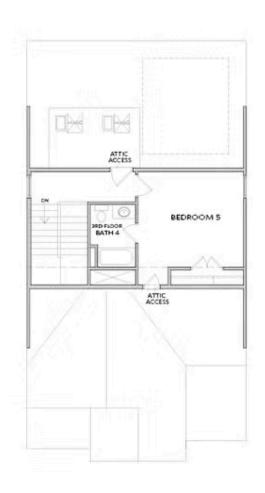

PRICED AT \$707,370

2819 Sq Ft

5 Beds

4.0 Baths

🗎 2 Car Garage

2.0 Story

Spring in a New Home! \$30,000 promotion is reflected in the price and has been applied to the listing for contracts in May 2025. Welcome to the Palisades, introducing the Carter Floorplan, a stunning modern farmhouse 3 story residence in an exclusive gated entrance community, positioned high to offer spectacular views. This expansive home spans three levels, featuring 5 bedrooms and 4 bathrooms, with thoughtful design elements throughout. The main level boasts a convenient bedroom with a full bathroom featuring a standing shower, an inviting open family room seamlessly connecting to a gourmet kitchen equipped with double ovens and stainless steel appliances. The foyer includes a practical drop zone for shoes and bags, while 10-foot ceilings and 8-foot doors create a sense of grandeur. On the second level, you'll find the luxurious owner's suite with a 10-foot trey ceiling, providing a peaceful retreat. The media room is also located on this floor, perfect for entertainment and relaxation. The third level features Bedroom 5, offering additional privacy and flexibility. Enjoy outdoor living with a covered patio, and take advantage of the community amenities, including a pool, park, and playground. Located just a few miles from Interstate 400, 15 minutes from Lake ...

Elevation D

Want to Know More About This Home?

OPT THIRD FLOOR

Elevation C & D

Want to Know More About This Home?

OPT Owner's Walk-In Shower

OPTIONS

Want to Know More About This Home?