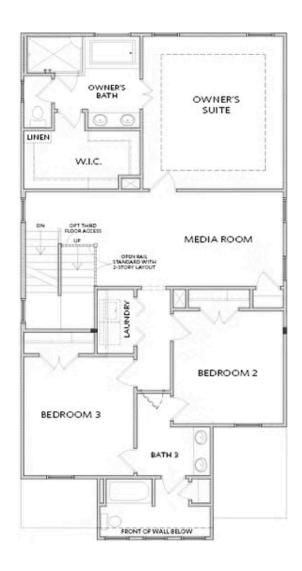

Pick Your Promotion with \$45,000 - Choose the path to homeownership that fits your life - low rates, upgrades, appliances, closing costs & more. Welcome to the Palisades, introducing the Carter Floorplan, a stunning modern farmhouse 3-story residence in an exclusive gated entrance community, offering spectacular views. This expansive home spans three levels, featuring 5 bedrooms and 4 bathrooms, with thoughtful design elements throughout. The main level boasts a convenient bedroom with a full bathroom featuring a standing shower, an inviting open family room seamlessly connecting to a gourmet kitchen equipped with double ovens and stainless steel appliances. The foyer includes a practical drop zone for shoes and bags, while 10-foot ceilings and 8-foot doors create a sense of grandeur. On the second level, you'll find the luxurious owner's suite with a 10-foot tray ceiling, providing a peaceful retreat. The media room is also located on this floor, perfect for entertainment and relaxation. The third level features Bedroom 5, offering additional privacy and flexibility. Enjoy outdoor living with a covered patio, and take advantage of the community amenities, including a pool, park, and playground. Located just a few miles from Interstate 400, 15 minutes from Lake Lanier, and less than ...

OPT THIRD FLOOR

Elevation C & D

Want to Know More About This Home?