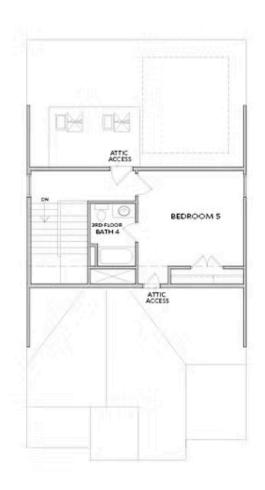

OPT THIRD FLOOR

Elevation C & D

Want to Know More About This Home?

Pick Your Promotion with \$45,000 - Choose the path to homeownership that fits your life - low rates, upgrades, appliances, closing costs & more. Welcome to the Palisades, introducing the Carter Floorplan, a stunning modern farmhouse 3-story residence in an exclusive gated entrance community, offering spectacular views. This expansive home spans three levels, featuring 5 bedrooms and 4 bathrooms, with thoughtful design elements throughout. The main level boasts a convenient bedroom with a full bathroom featuring a standing shower, an inviting open family room seamlessly connecting to a gourmet kitchen equipped with double ovens and stainless steel appliances. The foyer includes a practical drop zone for shoes and bags, while 10-foot ceilings and 8-foot doors create a sense of grandeur. On the second level, you'll find the luxurious owner's suite with a 10-foot tray ceiling, providing a peaceful retreat. The media room is also located on this floor, perfect for entertainment and relaxation. The third level features Bedroom 5, offering additional privacy and flexibility. Enjoy outdoor living with a covered patio, and take advantage of the community amenities, including a pool, park, and playground. Located just a few miles from Interstate 400, 15 minutes from Lake Lanier, and less than ...