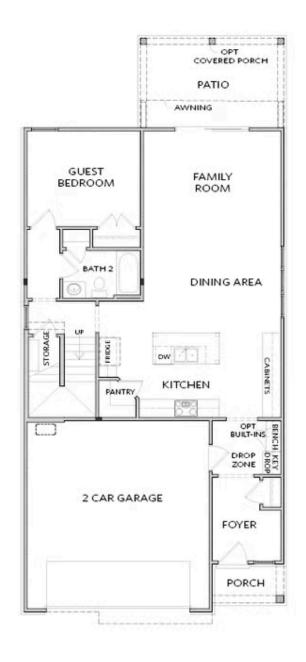

Pick Your Promotion with \$45,000 - Choose the path to homeownership that fits your life - low rates, upgrades, appliances, closing costs & more. Welcome to the Palisades, introducing the Carter Floorplan, a stunning modern farmhouse 3-story residence in an exclusive gated entrance community, offering spectacular views. This expansive home spans three levels, featuring 5 bedrooms and 4 bathrooms, with thoughtful design elements throughout. The main level boasts a convenient bedroom with a full bathroom featuring a standing shower, an inviting open family room seamlessly connecting to a gourmet kitchen equipped with double ovens and stainless steel appliances. The foyer includes a practical drop zone for shoes and bags, while 10-foot ceilings and 8-foot doors create a sense of grandeur. On the second level, you'll find the luxurious owner's suite with a 10-foot tray ceiling, providing a peaceful retreat. The media room is also located on this floor, perfect for entertainment and relaxation. The third level features Bedroom 5, offering additional privacy and flexibility. Enjoy outdoor living with a covered patio, and take advantage of the community amenities, including a pool, park, and playground. Located just a few miles from Interstate 400, 15 minutes from Lake Lanier, and less than ...