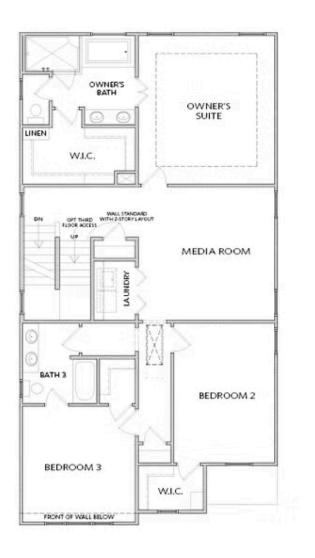

Pick Your Promotion with \$45,000 - Choose the path to homeownership that fits your life - low rates, upgrades, appliances, closing costs & more. Welcome to the Palisades, introducing the Carter Floorplan, a stunning modern farmhouse 3-story residence in an exclusive gated entrance community, offering spectacular views. This expansive home spans three levels, featuring 5 bedrooms and 4 bathrooms, with thoughtful design elements throughout. The main level boasts a convenient bedroom with a full bathroom featuring a standing shower, an inviting open family room seamlessly connecting to a gourmet kitchen equipped with double ovens and stainless steel appliances. The foyer includes a practical drop zone for shoes and bags, while 10-foot ceilings and 8-foot doors create a sense of grandeur. On the second level, you'll find the luxurious owner's suite with a 10-foot tray ceiling, providing a peaceful retreat. The media room is also located on this floor, perfect for entertainment and relaxation. The third level features Bedroom 5, offering additional privacy and flexibility. Enjoy outdoor living with a covered patio, and take advantage of the community amenities, including a pool, park, and playground. Located just a few miles from Interstate 400, 15 minutes from Lake Lanier, and less than ...

## 631 SKYTOP DRIVE THE CARTER SINGLE FAMILY IN PALISADES SINGLE FAMILY | CUMMING, GA

OPT Fireplace

OPT Owner's Walk-In Shower

Want to Know More About This Home?