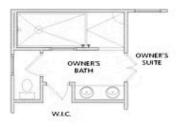

## 631 SKYTOP DRIVE THE CARTER SINGLE FAMILY IN PALISADES SINGLE FAMILY | CUMMING, GA

OPT Fireplace

OPT Owner's Walk-In Shower

Want to Know More About This Home?

Pick Your Promotion with \$45,000 - Choose the path to homeownership that fits your life - low rates, upgrades, appliances, closing costs & more. Welcome to the Palisades, introducing the Carter Floorplan, a stunning modern farmhouse 3-story residence in an exclusive gated entrance community, offering spectacular views. This expansive home spans three levels, featuring 5 bedrooms and 4 bathrooms, with thoughtful design elements throughout. The main level boasts a convenient bedroom with a full bathroom featuring a standing shower, an inviting open family room seamlessly connecting to a gourmet kitchen equipped with double ovens and stainless steel appliances. The foyer includes a practical drop zone for shoes and bags, while 10-foot ceilings and 8-foot doors create a sense of grandeur. On the second level, you'll find the luxurious owner's suite with a 10-foot tray ceiling, providing a peaceful retreat. The media room is also located on this floor, perfect for entertainment and relaxation. The third level features Bedroom 5, offering additional privacy and flexibility. Enjoy outdoor living with a covered patio, and take advantage of the community amenities, including a pool, park, and playground. Located just a few miles from Interstate 400, 15 minutes from Lake Lanier, and less than ...