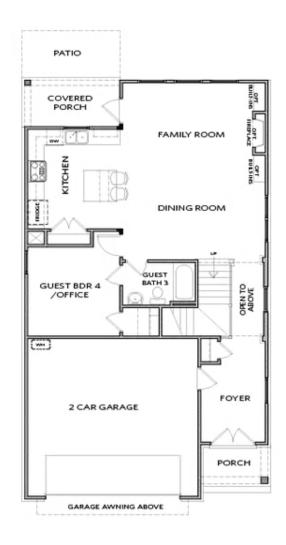

Want to Know More About This Home?

633 SKYTOP DRIVE
THE CASTLEBERRY
SINGLE FAMILY IN PALISADES SINGLE FAMILY | CUMMING,

FIRST FLOOR

Elevation D

Want to Know More About This Home?

633 SKYTOP DRIVE
THE CASTLEBERRY
SINGLE FAMILY IN PALISADES SINGLE FAMILY | CUMMING,
GA