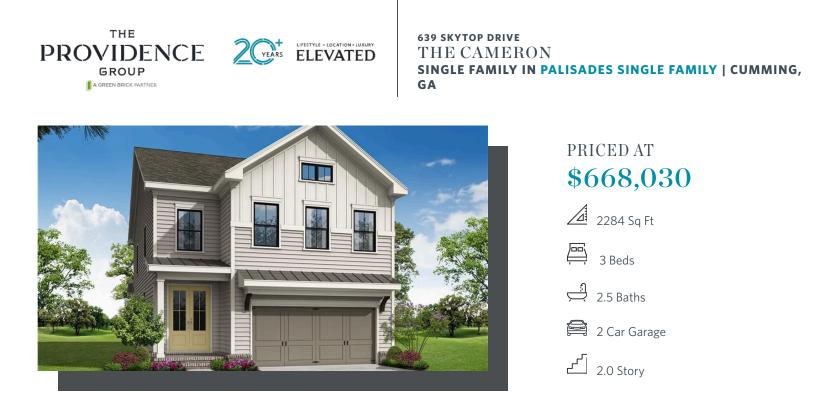

Welcome to the grand opening of Palisades at Sawnee Village, an exclusive gated community nestled on a picturesque mountain view. This stunning new home offers 3 bedrooms and 2.5 baths, designed to elevate your living experience with its open floor plan and vaulted ceilings in the dining room, complemented by 10-foot ceilings throughout the main level. The elegant 36" ventless fireplace in the living area creates a cozy focal point, while the covered and extended outdoor patios provide the perfect setting for relaxation and entertaining. The thoughtful layout also includes a versatile nook that could serve as a home office, along with a practical mudroom for added convenience. Upstairs, the luxurious owner's suite features a 10-foot trey ceiling and a spacious en-suite bathroom for your comfort and privacy. Located just 1.5 miles from Interstate 400, this home offers easy access to the new Cumming City Center, where you can enjoy boutique shopping and unique dining experiences. Additionally, the close proximity to Lake Lanier provides ample opportunities for outdoor recreation and relaxation. With its charming farmhouse exterior and meticulously designed interior, this property offers a perfect blend of modern amenities and serene mountain living. As part of the grand opening, you'll ...