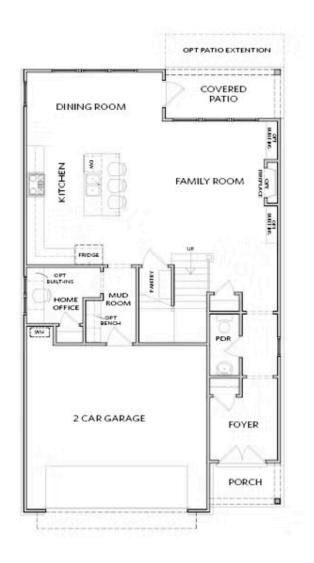

Want to Know More About This Home?

CONTACT OUR COMMUNITY SALES MANAGER NONE
Call Us @ 470.456.9551

 $^{651}\,\text{SUMMITT}$  HILL WAY THE CAMERON SINGLE FAMILY IN PALISADES SINGLE FAMILY | CUMMING, GA

FIRST FLOOR

651 SUMMITT HILL WAY THE CAMERON SINGLE FAMILY IN PALISADES SINGLE FAMILY | CUMMING, GA

PRICED AT \$637,390

2284 Sq Ft

3 Bed:

2.5 Baths

🖹 2 Car Garage

كا 2.0 Story

Pick Your Promotion with \$40,000 – Choose the path to homeownership that fits your life – low rates, upgrades, appliances, closing costs & more. Welcome to Palisades, an exclusive, gated Providence Group community where breathtaking mountain views set the scene for elevated living. This stunning new home, The Cameron, offers 3 bedrooms, 2.5 baths, and an open-concept design with 10-foot ceilings on the main floor, creating a spacious and inviting atmosphere. Enjoy outdoor living on the covered and extended patios, perfect for relaxing or entertaining. Inside, you'll find a flexible nook ideal for a home office, a functional mudroom, and a thoughtfully designed dining area that seamlessly connects to the main living space. Fridge Included. Upstairs, the spacious owner's suite features a 10-foot tray ceiling and a luxurious en-suite bath, offering the perfect retreat for privacy and comfort. Located just 1.5 miles from Interstate 400, this home provides convenient access to the new Cumming City Center, filled with charming shops and dining, and is also close to Lake Lanier for all your outdoor adventures. With its modern farmhouse-style exterior and designer-curated interior finishes, this home blends style, comfort, and the tranquility of mountain living.