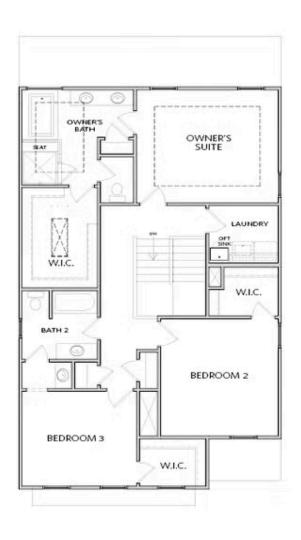

SECOND FLOOR

Elevation C

Want to Know More About This Home?

CONTACT OUR COMMUNITY SALES MANAGER NONE
Call Us @ 470.456.9551

651 SUMMITT HILL WAY THE CAMERON SINGLE FAMILY IN PALISADES SINGLE FAMILY | CUMMING, GA

PRICED AT \$637,390

2284 Sq Ft

3 Bed:

2.5 Baths

🖹 2 Car Garage

كا 2.0 Story

Pick Your Promotion with \$40,000 – Choose the path to homeownership that fits your life – low rates, upgrades, appliances, closing costs & more. Welcome to Palisades, an exclusive, gated Providence Group community where breathtaking mountain views set the scene for elevated living. This stunning new home, The Cameron, offers 3 bedrooms, 2.5 baths, and an open-concept design with 10-foot ceilings on the main floor, creating a spacious and inviting atmosphere. Enjoy outdoor living on the covered and extended patios, perfect for relaxing or entertaining. Inside, you'll find a flexible nook ideal for a home office, a functional mudroom, and a thoughtfully designed dining area that seamlessly connects to the main living space. Fridge Included. Upstairs, the spacious owner's suite features a 10-foot tray ceiling and a luxurious en-suite bath, offering the perfect retreat for privacy and comfort. Located just 1.5 miles from Interstate 400, this home provides convenient access to the new Cumming City Center, filled with charming shops and dining, and is also close to Lake Lanier for all your outdoor adventures. With its modern farmhouse-style exterior and designer-curated interior finishes, this home blends style, comfort, and the tranquility of mountain living.