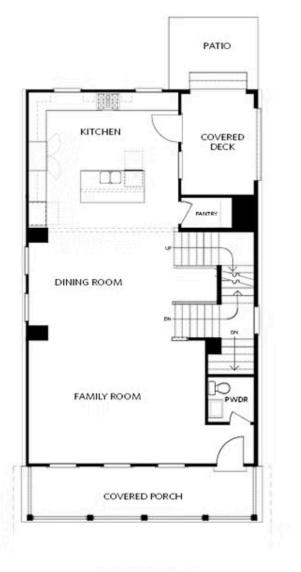

 $^{653}$  summit hill way  $THE\ ASPEN\ II$  single family in palisades single family | cumming, ga

FIRST FLOOR KITCHEN MIDDLE

Elevation G & H

Want to Know More About This Home?

 $^{653}$  summit hill way  $THE\ ASPEN\ II$  single family in palisades single family | cumming, ga