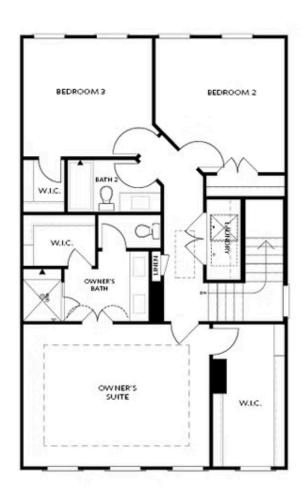

ASPEN\ II$  single family in palisades single family | cumming,  $^{64}$ 



BASEMENT

Elevation G & H

Want to Know More About This Home?







 $^{653}$  summit hill way  $THE\ ASPEN\ II$  single family in palisades single family | cumming,  $^{64}$ 



OPTIONAL BASEMENT

Want to Know More About This Home?







 $^{653}$  summit hill way  $THE\ ASPEN\ II$  single family in palisades single family | cumming, ga



FIRST FLOOR KITCHEN REAR

Elevation G & H

Want to Know More About This Home?







 $^{653}$  summit hill way  $THE\ ASPEN\ II$  single family in palisades single family | cumming, ga



FIRST FLOOR KITCHEN MIDDLE

Elevation G & H

Want to Know More About This Home?







 $^{653}$  summit hill way  $THE\ ASPEN\ II$  single family in palisades single family | cumming, ga



SECOND FLOOR

Elevation G & H

Want to Know More About This Home?







## 653 SUMMIT HILL WAY THE ASPEN II SINGLE FAMILY IN PALISADES SINGLE FAMILY | CUMMING,



OPT Shower on Terrace Bath 3





OPT Shower Second Floor Bath 2



OPT Walk-In Shower



OPT Tub/Shower Combo

OPTIONS

Want to Know More About This Home?