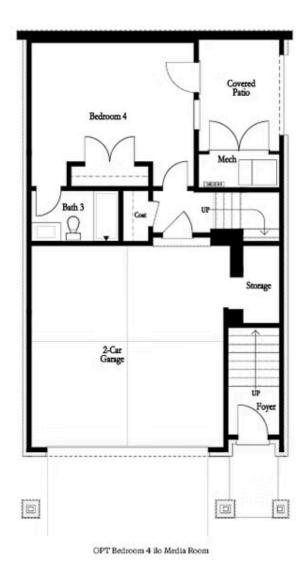

OPTIONAL BASEMENT

Want to Know More About This Home?

 $^{653}$  summit hill way  $THE\ ASPEN\ II$  single family in palisades single family | cumming, ga

FIRST FLOOR KITCHEN REAR

Elevation G & H

Want to Know More About This Home?