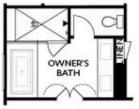

## 653 SUMMIT HILL WAY THE ASPEN II SINGLE FAMILY IN PALISADES SINGLE FAMILY | CUMMING,

OPT Shower on Terrace Bath 3

OPT Shower Second Floor Bath 2

OPT Walk-In Shower

OPT Tub/Shower Combo

OPTIONS

Want to Know More About This Home?