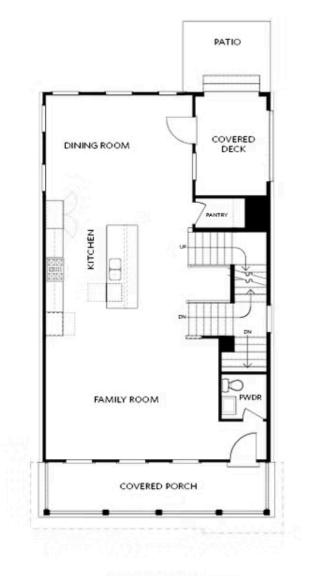

OPTIONAL BASEMENT

Want to Know More About This Home?

 $^{653}$  summit hill way  $THE\ ASPEN\ II$  single family in palisades single family | cumming, ga

FIRST FLOOR KITCHEN REAR

Elevation G & H

Want to Know More About This Home?

 $^{653}$  summit hill way  $THE\ ASPEN\ II$  single family in palisades single family | cumming, ga

FIRST FLOOR KITCHEN MIDDLE

Elevation G & H

Want to Know More About This Home?

 $^{653}$  summit hill way  $THE\ ASPEN\ II$  single family in palisades single family | cumming, ga