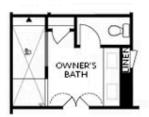

## 653 SUMMIT HILL WAY THE ASPEN II SINGLE FAMILY IN PALISADES SINGLE FAMILY | CUMMING,

OPT Shower on Terrace Bath 3

OPT Shower Second Floor Bath 2

OPT Walk-In Shower

OPT Tub/Shower Combo

OPTIONS

Want to Know More About This Home?