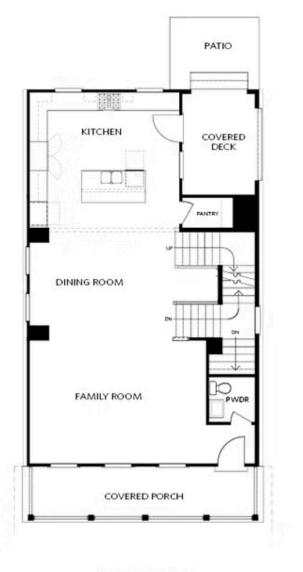

Want to Know More About This Home?

FIRST FLOOR KITCHEN MIDDLE

Elevation G & H

Want to Know More About This Home?

SECOND FLOOR

Elevation G & H

Want to Know More About This Home?

OPT Shower on Terrace Bath 3