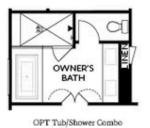

en, the dining area opens to a covered deck—perfect for outdoor dining or peaceful relaxation overlooking the landscaped backyard. An Owner's Sanctuary The upper level is your private escape. The spacious owner's suite is designed to capture stunning views through large picture windows, blending the serenity ...

Want to Know More About This Home?









BASEMENT

Elevation G & H

Want to Know More About This Home?









OPTIONAL BASEMENT

Want to Know More About This Home?









FIRST FLOOR KITCHEN REAR

Elevation G & H

Want to Know More About This Home?









FIRST FLOOR KITCHEN MIDDLE

Elevation G & H

Want to Know More About This Home?









SECOND FLOOR

Elevation G & H

Want to Know More About This Home?









OPT Shower on Terrace Bath 3







OPT Walk-In Shower



OPTIONS

Want to Know More About This Home?