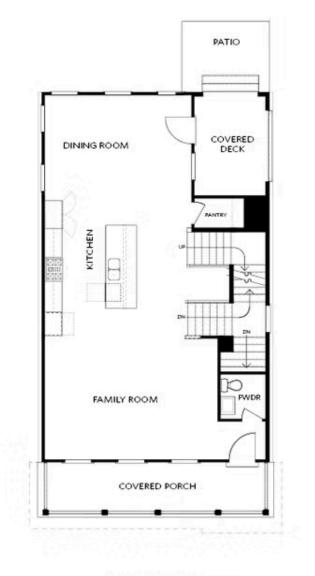

PRICED AT

\$710,250

2552 Sq Ft

4 Beds

3.5 Baths

2 Car Garage

علام 3.0 Story

Elevated Living Redefined Welcome to Palisades, an exclusive community where modern design meets panoramic views and tranquil surroundings. Nestled in this refined enclave, The Aspen II is a brand-new, three-story residence offering 4 spacious bedrooms and 3.5 bathrooms, designed for those who value comfort, sophistication, and effortless living. Crafted for Everyday Ease and Comfort The terrace level offers a private bedroom and full bath—perfect for guests, in-laws, or a quiet home office. With its own covered patio and fenced courtyard, it's a secluded retreat that offers versatility and privacy beyond the main living areas. Bright, Open Living Spaces On the main floor, natural light pours through oversized windows, creating a warm and inviting ambiance. The family room seamlessly connects to a charming Charleston-style front porch, ideal for enjoying morning coffee or evening breezes. A gourmet kitchen awaits, complete with 42" soft-close cabinetry, under-cabinet lighting, quartz countertops, and premium stainless steel appliances. Adjacent to the kitchen, the dining area opens to a covered deck—perfect for outdoor dining or peaceful relaxation overlooking the landscaped backyard. An Owner's Sanctuary The upper level is your private escape. The spacious owner's suite is designed to capture stunning views through large picture windows, blending the serenity ...

Want to Know More About This Home?

BASEMENT

Elevation G & H

Want to Know More About This Home?

OPTIONAL BASEMENT

Want to Know More About This Home?

FIRST FLOOR KITCHEN REAR

Elevation G & H