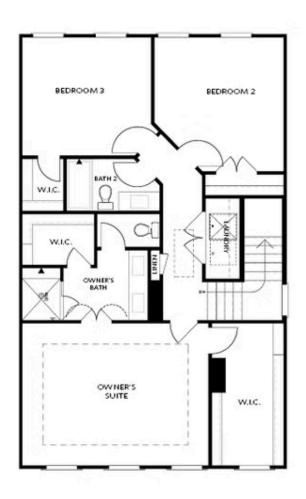

PRICED AT

\$710,250

2552 Sq Ft

4 Beds

3.5 Baths

2 Car Garage

علام 3.0 Story

Elevated Living Redefined Welcome to Palisades, an exclusive community where modern design meets panoramic views and tranquil surroundings. Nestled in this refined enclave, The Aspen II is a brand-new, three-story residence offering 4 spacious bedrooms and 3.5 bathrooms, designed for those who value comfort, sophistication, and effortless living. Crafted for Everyday Ease and Comfort The terrace level offers a private bedroom and full bath—perfect for guests, in-laws, or a quiet home office. With its own covered patio and fenced courtyard, it's a secluded retreat that offers versatility and privacy beyond the main living areas. Bright, Open Living Spaces On the main floor, natural light pours through oversized windows, creating a warm and inviting ambiance. The family room seamlessly connects to a charming Charleston-style front porch, ideal for enjoying morning coffee or evening breezes. A gourmet kitchen awaits, complete with 42" soft-close cabinetry, under-cabinet lighting, quartz countertops, and premium stainless steel appliances. Adjacent to the kitchen, the dining area opens to a covered deck—perfect for outdoor dining or peaceful relaxation overlooking the landscaped backyard. An Owner's Sanctuary The upper level is your private escape. The spacious owner's suite is designed to capture stunning views through large picture windows, blending the serenity ...

Want to Know More About This Home?

FIRST FLOOR KITCHEN MIDDLE

Elevation G & H

Want to Know More About This Home?

SECOND FLOOR

Elevation G & H

Want to Know More About This Home?

OPT Shower on Terrace Bath 3