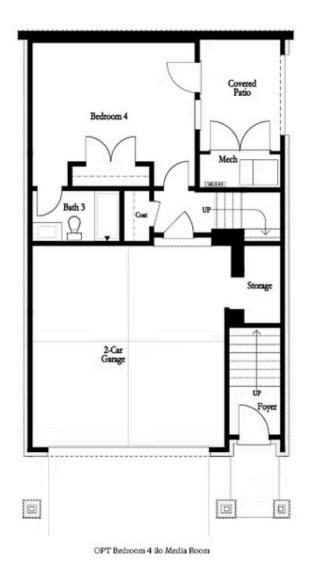

Want to Know More About This Home?

BASEMENT

Elevation G & H

Want to Know More About This Home?

OPTIONAL BASEMENT

Want to Know More About This Home?

FIRST FLOOR KITCHEN REAR

Elevation G & H

Want to Know More About This Home?

FIRST FLOOR KITCHEN MIDDLE

Elevation G & H

Want to Know More About This Home?

SECOND FLOOR

Elevation G & H

Want to Know More About This Home?

OPT Shower on Terrace Bath 3