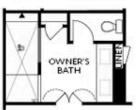

PRICED AT

\$710,250

2552 Sq Ft

4 Beds

3.5 Baths

2 Car Garage

علام 3.0 Story

Elevated Living Redefined Welcome to Palisades, an exclusive community where modern design meets panoramic views and tranquil surroundings. Nestled in this refined enclave, The Aspen II is a brand-new, three-story residence offering 4 spacious bedrooms and 3.5 bathrooms, designed for those who value comfort, sophistication, and effortless living. Crafted for Everyday Ease and Comfort The terrace level offers a private bedroom and full bath—perfect for guests, in-laws, or a quiet home office. With its own covered patio and fenced courtyard, it's a secluded retreat that offers versatility and privacy beyond the main living areas. Bright, Open Living Spaces On the main floor, natural light pours through oversized windows, creating a warm and inviting ambiance. The family room seamlessly connects to a charming Charleston-style front porch, ideal for enjoying morning coffee or evening breezes. A gourmet kitchen awaits, complete with 42" soft-close cabinetry, under-cabinet lighting, quartz countertops, and premium stainless steel appliances. Adjacent to the kitchen, the dining area opens to a covered deck—perfect for outdoor dining or peaceful relaxation overlooking the landscaped backyard. An Owner's Sanctuary The upper level is your private escape. The spacious owner's suite is designed to capture stunning views through large picture windows, blending the serenity ...