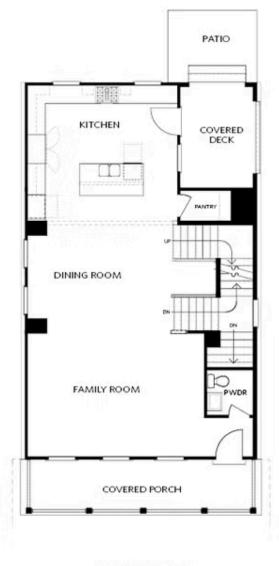

Want to Know More About This Home?

FIRST FLOOR KITCHEN MIDDLE

Elevation G & H

Want to Know More About This Home?

SECOND FLOOR

Elevation G & H

Want to Know More About This Home?

OPT Shower on Terrace Bath 3