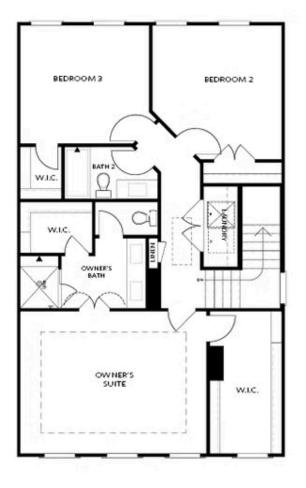

Want to Know More About This Home?

FIRST FLOOR KITCHEN MIDDLE

Elevation G & H

Want to Know More About This Home?

SECOND FLOOR

Elevation G & H

Want to Know More About This Home?

OPT Shower on Terrace Bath 3

Pick Your Promotion with \$15,000 - Choose the path to homeownership that fits your life - low rates, upgrades, appliances, closing costs & more. Welcome to Palisades, an exclusive community where modern design meets panoramic views and tranquil surroundings. Nestled in this refined enclave, The Aspen II is a brand-new, three-story residence offering 4 spacious bedrooms and 3.5 bathrooms, designed for those who value comfort, sophistication, and effortless living. Crafted for Everyday Ease and Comfort The terrace level offers a private bedroom and full bath—perfect for guests, in-laws, or a quiet home office. With its own covered patio and fenced courtyard, it's a secluded retreat that offers versatility and privacy beyond the main living areas. Bright, Open Living Spaces On the main floor, natural light pours through oversized windows, creating a warm and inviting ambiance. The family room seamlessly connects to a charming Charleston-style front porch, ideal for enjoying morning coffee or evening breezes. A gourmet kitchen awaits, complete with 42" soft-close cabinetry, under-cabinet lighting, quartz countertops, and premium stainless steel appliances. Adjacent to the kitchen, the dining area opens to a covered deck—perfect for outdoor dining or peaceful relaxation overlooking the landscaped backyard. An Owner's Sanctuary The upper level ...