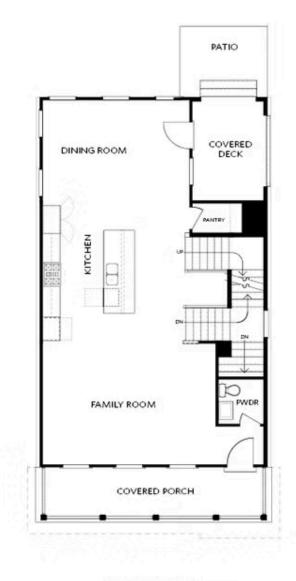

Pick Your Promotion with \$15,000 - Choose the path to homeownership that fits your life - low rates, upgrades, appliances, closing costs & more. Welcome to Palisades, an exclusive community where modern design meets panoramic views and tranquil surroundings. Nestled in this refined enclave, The Aspen II is a brand-new, three-story residence offering 4 spacious bedrooms and 3.5 bathrooms, designed for those who value comfort, sophistication, and effortless living. Crafted for Everyday Ease and Comfort The terrace level offers a private bedroom and full bath—perfect for guests, in-laws, or a quiet home office. With its own covered patio and fenced courtyard, it's a secluded retreat that offers versatility and privacy beyond the main living areas. Bright, Open Living Spaces On the main floor, natural light pours through oversized windows, creating a warm and inviting ambiance. The family room seamlessly connects to a charming Charleston-style front porch, ideal for enjoying morning coffee or evening breezes. A gourmet kitchen awaits, complete with 42" soft-close cabinetry, under-cabinet lighting, quartz countertops, and premium stainless steel appliances. Adjacent to the kitchen, the dining area opens to a covered deck—perfect for outdoor dining or peaceful relaxation overlooking the landscaped backyard. An Owner's Sanctuary The upper level ...

## Want to Know More About This Home?

BASEMENT

Elevation G & H

Want to Know More About This Home?

OPTIONAL BASEMENT

Want to Know More About This Home?

FIRST FLOOR KITCHEN REAR

Elevation G & H