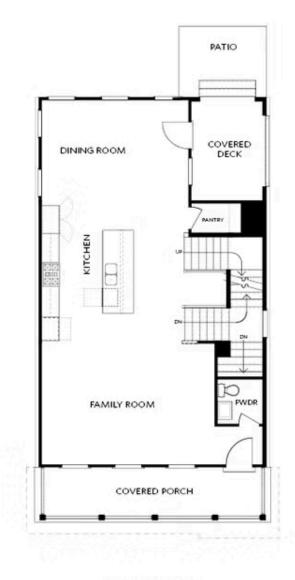

Discover The Aspen II at Palisades—a premier mountaintop enclave where upscale design meets breathtaking views and peaceful living. This brand-new, three-story, 4-bedroom, 3.5-bath home offers an exceptional blend of modern elegance and mountain serenity, perfectly tailored for those seeking space, style, and a scenic escape. Perched above the town of Cumming, this home is thoughtfully designed to maximize its sweeping vistas of Sawnee Mountain and beyond. The terrace level includes a private guest suite with a full bath, its own covered patio, and access to a fenced courtyard—ideal for visitors or multigenerational living, with privacy and comfort in mind. On the main floor, expansive windows flood the open-concept layout with natural light. The family room extends to a charming Charleston-style front porch, offering a seamless indoor-outdoor experience. At the rear, the chef-inspired kitchen features 42" soft-close cabinets, quartz countertops, stainless steel appliances, a cooktop with a wall oven and microwave, and under-cabinet lighting. The adjacent dining area flows effortlessly onto a covered deck that overlooks a beautifully landscaped backyard—perfect for alfresco meals and quiet mornings. Upstairs, the owner's suite is a tranquil haven with panoramic mountain views framed by oversized picture windows. This floor also includes two additional bedrooms and ...

## Want to Know More About This Home?

BASEMENT

Elevation G & H

Want to Know More About This Home?

OPTIONAL BASEMENT

Want to Know More About This Home?

FIRST FLOOR KITCHEN REAR

Elevation G & H