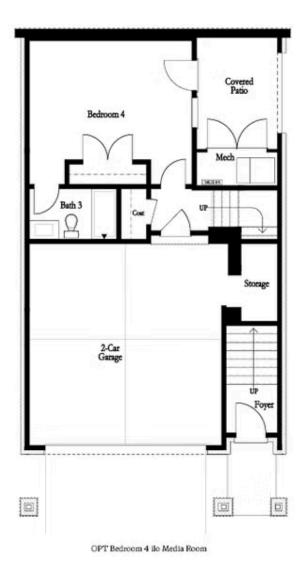

## Want to Know More About This Home?

BASEMENT

Elevation G & H

Want to Know More About This Home?

OPTIONAL BASEMENT

Want to Know More About This Home?

FIRST FLOOR KITCHEN REAR

Elevation G & H

Discover The Aspen II at Palisades—a premier mountaintop enclave where upscale design meets breathtaking views and peaceful living. This brand-new, three-story, 4-bedroom, 3.5-bath home offers an exceptional blend of modern elegance and mountain serenity, perfectly tailored for those seeking space, style, and a scenic escape. Perched above the town of Cumming, this home is thoughtfully designed to maximize its sweeping vistas of Sawnee Mountain and beyond. The terrace level includes a private guest suite with a full bath, its own covered patio, and access to a fenced courtyard—ideal for visitors or multigenerational living, with privacy and comfort in mind. On the main floor, expansive windows flood the open-concept layout with natural light. The family room extends to a charming Charleston-style front porch, offering a seamless indoor-outdoor experience. At the rear, the chef-inspired kitchen features 42" soft-close cabinets, quartz countertops, stainless steel appliances, a cooktop with a wall oven and microwave, and under-cabinet lighting. The adjacent dining area flows effortlessly onto a covered deck that overlooks a beautifully landscaped backyard—perfect for alfresco meals and quiet mornings. Upstairs, the owner's suite is a tranquil haven with panoramic mountain views framed by oversized picture windows. This floor also includes two additional bedrooms and ...