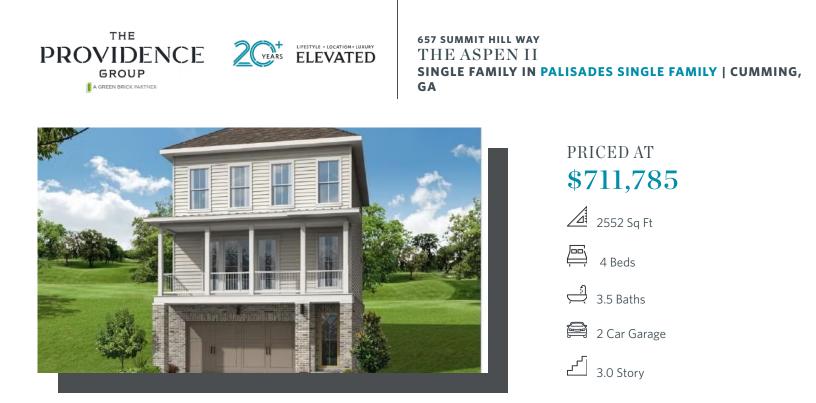

Discover The Aspen II at Palisades—a premier mountaintop enclave where upscale design meets breathtaking views and peaceful living. This brand-new, three-story, 4-bedroom, 3.5-bath home offers an exceptional blend of modern elegance and mountain serenity, perfectly tailored for those seeking space, style, and a scenic escape. Perched above the town of Cumming, this home is thoughtfully designed to maximize its sweeping vistas of Sawnee Mountain and beyond. The terrace level includes a private guest suite with a full bath, its own covered patio, and access to a fenced courtyard—ideal for visitors or multigenerational living, with privacy and comfort in mind. On the main floor, expansive windows flood the open-concept layout with natural light. The family room extends to a charming Charleston-style front porch, offering a seamless indoor-outdoor experience. At the rear, the chef-inspired kitchen features 42" soft-close cabinets, quartz countertops, stainless steel appliances, a cooktop with a wall oven and microwave, and under-cabinet lighting. The adjacent dining area flows effortlessly onto a covered deck that overlooks a beautifully landscaped backyard—perfect for alfresco meals and quiet mornings. Upstairs, the owner's suite is a tranquil haven with panoramic mountain views framed by oversized picture windows. This floor also includes two additional bedrooms and ...