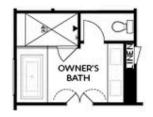

OPT Shower on Terrace Bath 3

**OPT** Fireplace

OPT Shower Second Floor Bath 2

**OPT Walk-In Shower** 

OPT Tub/Shower Combo

OPTIONS

Want to Know More About This Home?