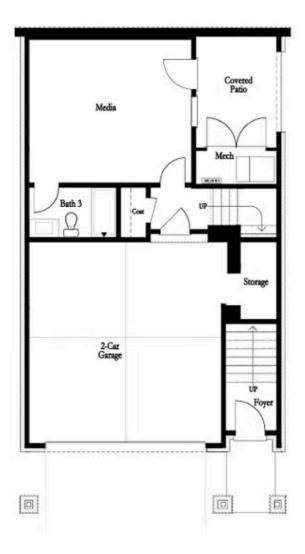

## Want to Know More About This Home?

BASEMENT

Elevation G & H

Want to Know More About This Home?

OPTIONAL BASEMENT

Want to Know More About This Home?

FIRST FLOOR KITCHEN REAR

Elevation G & H

Discover The Aspen II at Palisades—a premier mountaintop enclave where upscale design meets breathtaking views and peaceful living. This brand-new, three-story, 4-bedroom, 3.5-bath home offers an exceptional blend of modern elegance and mountain serenity, perfectly tailored for those seeking space, style, and a scenic escape. Perched above the town of Cumming, this home is thoughtfully designed to maximize its sweeping vistas of Sawnee Mountain and beyond. The terrace level includes a private guest suite with a full bath, its own covered patio, and access to a fenced courtyard—ideal for visitors or multigenerational living, with privacy and comfort in mind. On the main floor, expansive windows flood the open-concept layout with natural light. The family room extends to a charming Charleston-style front porch, offering a seamless indoor-outdoor experience. At the rear, the chef-inspired kitchen features 42" soft-close cabinets, quartz countertops, stainless steel appliances, a cooktop with a wall oven and microwave, and under-cabinet lighting. The adjacent dining area flows effortlessly onto a covered deck that overlooks a beautifully landscaped backyard—perfect for alfresco meals and quiet mornings. Upstairs, the owner's suite is a tranquil haven with panoramic mountain views framed by oversized picture windows. This floor also includes two additional bedrooms and ...