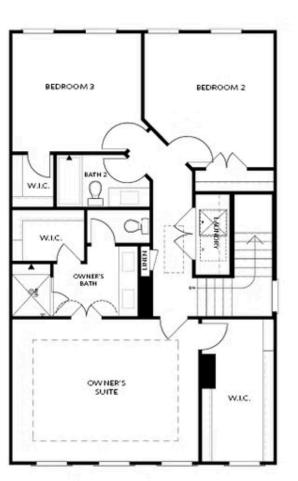

Discover The Aspen II at Palisades—a premier mountaintop enclave where upscale design meets breathtaking views and peaceful living. This brand-new, three-story, 4-bedroom, 3.5-bath home offers an exceptional blend of modern elegance and mountain serenity, perfectly tailored for those seeking space, style, and a scenic escape. Perched above the town of Cumming, this home is thoughtfully designed to maximize its sweeping vistas of Sawnee Mountain and beyond. The terrace level includes a private guest suite with a full bath, its own covered patio, and access to a fenced courtyard—ideal for visitors or multigenerational living, with privacy and comfort in mind. On the main floor, expansive windows flood the open-concept layout with natural light. The family room extends to a charming Charleston-style front porch, offering a seamless indoor-outdoor experience. At the rear, the chef-inspired kitchen features 42" soft-close cabinets, quartz countertops, stainless steel appliances, a cooktop with a wall oven and microwave, and under-cabinet lighting. The adjacent dining area flows effortlessly onto a covered deck that overlooks a beautifully landscaped backyard—perfect for alfresco meals and quiet mornings. Upstairs, the owner's suite is a tranquil haven with panoramic mountain views framed by oversized picture windows. This floor also includes two additional bedrooms and ...

Want to Know More About This Home?

FIRST FLOOR KITCHEN MIDDLE

Elevation G & H

Want to Know More About This Home?

GA

SECOND FLOOR

Elevation G & H

Want to Know More About This Home?