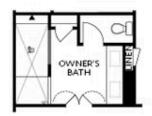

OPT Shower on Terrace Bath 3

**OPT** Fireplace

OPT Shower Second Floor Bath 2

**OPT Walk-In Shower** 

OPT Tub/Shower Combo

OPTIONS

Want to Know More About This Home?