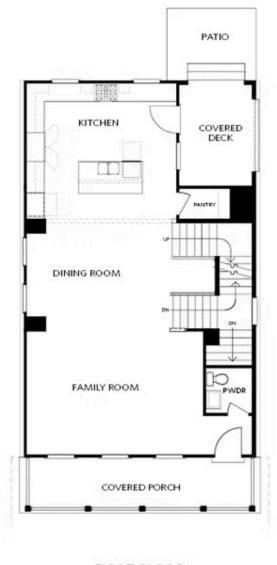

Want to Know More About This Home?

FIRST FLOOR KITCHEN MIDDLE

Elevation G & H

Want to Know More About This Home?

GA

SECOND FLOOR

Elevation G & H

Want to Know More About This Home?

Discover The Aspen II at Palisades—a premier mountaintop enclave where upscale design meets breathtaking views and peaceful living. This brand-new, three-story, 4-bedroom, 3.5-bath home offers an exceptional blend of modern elegance and mountain serenity, perfectly tailored for those seeking space, style, and a scenic escape. Perched above the town of Cumming, this home is thoughtfully designed to maximize its sweeping vistas of Sawnee Mountain and beyond. The terrace level includes a private guest suite with a full bath, its own covered patio, and access to a fenced courtyard—ideal for visitors or multigenerational living, with privacy and comfort in mind. On the main floor, expansive windows flood the open-concept layout with natural light. The family room extends to a charming Charleston-style front porch, offering a seamless indoor-outdoor experience. At the rear, the chef-inspired kitchen features 42" soft-close cabinets, quartz countertops, stainless steel appliances, a cooktop with a wall oven and microwave, and under-cabinet lighting. The adjacent dining area flows effortlessly onto a covered deck that overlooks a beautifully landscaped backyard—perfect for alfresco meals and quiet mornings. Upstairs, the owner's suite is a tranquil haven with panoramic mountain views framed by oversized picture windows. This floor also includes two additional bedrooms and ...