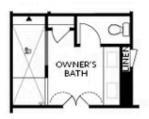

Pick Your Promotion with \$15,000 - Choose the path to homeownership that fits your life - low rates, upgrades, appliances, closing costs & more. Receive a Discover The Aspen II at Palisades—a premier enclave where upscale design meets breathtaking views and peaceful living. This brand-new, three-story, 4-bedroom, 3.5-bath home offers an exceptional blend of modern elegance and tranquil surroundings, perfectly suited for those seeking space, style, and a scenic escape. Thoughtfully designed to showcase sweeping vistas of the natural landscape, this home provides a stunning visual experience from multiple vantage points. The terrace level includes a private guest suite with a full bath, its own covered patio, and access to a fenced courtyard, offering both privacy and comfort. On the main floor, expansive windows flood the open-concept layout with natural light. The family room opens to a charming Charleston-style front porch, creating a seamless indoor-outdoor connection. At the rear, the chef-inspired kitchen features 42" soft-close cabinets, quartz countertops, stainless steel appliances, a cooktop with a wall oven and microwave, and under-cabinet lighting. The adjacent dining area flows effortlessly onto a covered deck that overlooks a beautifully landscaped backyard—perfect for alfresco meals and quiet mornings. Upstairs, the owner's suite is a ...

SECOND FLOOR

Elevation G & H

Want to Know More About This Home?