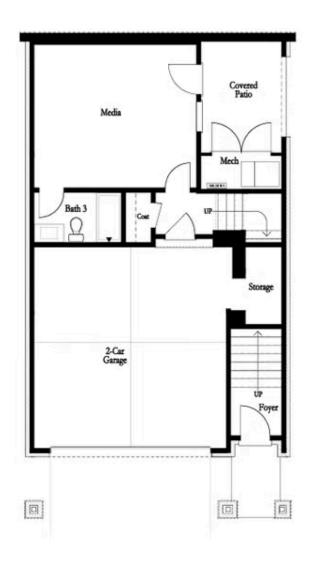

Want to Know More About This Home?

657 SUMMIT HILL WAY THE ASPEN II SINGLE FAMILY IN PALISADES SINGLE FAMILY | CUMMING, 64

BASEMENT

Elevation G & H

Want to Know More About This Home?

657 SUMMIT HILL WAY
THE ASPEN II
SINGLE FAMILY IN PALISADES SINGLE FAMILY | CUMMING,