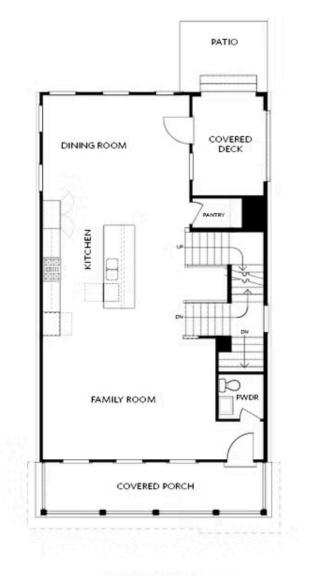

OPTIONAL BASEMENT

Want to Know More About This Home?

657 SUMMIT HILL WAY THE ASPEN II SINGLE FAMILY IN PALISADES SINGLE FAMILY | CUMMING, GA

FIRST FLOOR KITCHEN REAR

Elevation G & H

Want to Know More About This Home?

657 SUMMIT HILL WAY THE ASPEN II SINGLE FAMILY IN PALISADES SINGLE FAMILY | CUMMING, GA

FIRST FLOOR KITCHEN MIDDLE

Elevation G & H

Want to Know More About This Home?

657 SUMMIT HILL WAY THE ASPEN II SINGLE FAMILY IN PALISADES SINGLE FAMILY | CUMMING, GA