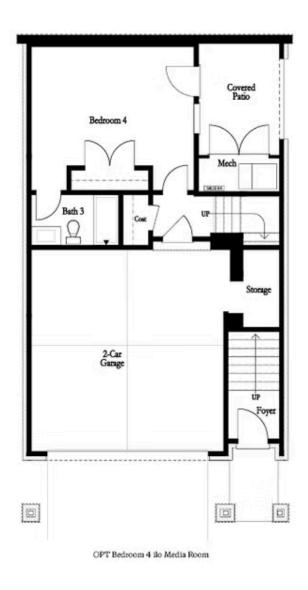

Want to Know More About This Home?

657 SUMMIT HILL WAY THE ASPEN II SINGLE FAMILY IN PALISADES SINGLE FAMILY | CUMMING, 64

BASEMENT

Elevation G & H

Want to Know More About This Home?

657 SUMMIT HILL WAY
THE ASPEN II
SINGLE FAMILY IN PALISADES SINGLE FAMILY | CUMMING,

OPTIONAL BASEMENT

Want to Know More About This Home?

657 SUMMIT HILL WAY THE ASPEN II SINGLE FAMILY IN PALISADES SINGLE FAMILY | CUMMING, GA

FIRST FLOOR KITCHEN REAR

Elevation G & H

Want to Know More About This Home?