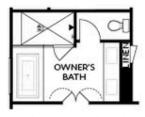

Pick Your Promotion with \$15,000 - Choose the path to homeownership that fits your life - low rates, upgrades, appliances, closing costs & more. Receive a Discover The Aspen II at Palisades—a premier enclave where upscale design meets breathtaking views and peaceful living. This brand-new, three-story, 4-bedroom, 3.5-bath home offers an exceptional blend of modern elegance and tranquil surroundings, perfectly suited for those seeking space, style, and a scenic escape. Thoughtfully designed to showcase sweeping vistas of the natural landscape, this home provides a stunning visual experience from multiple vantage points. The terrace level includes a private guest suite with a full bath, its own covered patio, and access to a fenced courtyard, offering both privacy and comfort. On the main floor, expansive windows flood the open-concept layout with natural light. The family room opens to a charming Charleston-style front porch, creating a seamless indoor-outdoor connection. At the rear, the chef-inspired kitchen features 42" soft-close cabinets, quartz countertops, stainless steel appliances, a cooktop with a wall oven and microwave, and under-cabinet lighting. The adjacent dining area flows effortlessly onto a covered deck that overlooks a beautifully landscaped backyard—perfect for alfresco meals and quiet mornings. Upstairs, the owner's suite is a ...

SECOND FLOOR

Elevation G & H

Want to Know More About This Home?