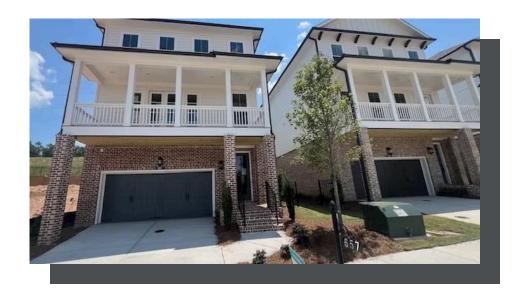

 $^{657}$  summit hill way  $THE\ ASPEN\ II$  single family in palisades single family | cumming, ga

PRICED AT

\$724,745

2552 Sq Ft

4 Beds

3.5 Baths

2 Car Garage

كا 3.0 Story

Pick Your Promotion with \$15,000 - Choose the path to homeownership that fits your life - low rates, upgrades, appliances, closing costs & more. Receive a Discover The Aspen II at Palisades—a premier enclave where upscale design meets breathtaking views and peaceful living. This brand-new, three-story, 4-bedroom, 3.5-bath home offers an exceptional blend of modern elegance and tranquil surroundings, perfectly suited for those seeking space, style, and a scenic escape. Thoughtfully designed to showcase sweeping vistas of the natural landscape, this home provides a stunning visual experience from multiple vantage points. The terrace level includes a private guest suite with a full bath, its own covered patio, and access to a fenced courtyard, offering both privacy and comfort. On the main floor, expansive windows flood the open-concept layout with natural light. The family room opens to a charming Charleston-style front porch, creating a seamless indoor-outdoor connection. At the rear, the chef-inspired kitchen features 42" soft-close cabinets, quartz countertops, stainless steel appliances, a cooktop with a wall oven and microwave, and under-cabinet lighting. The adjacent dining area flows effortlessly onto a covered deck that overlooks a beautifully landscaped backyard—perfect for alfresco meals and quiet mornings. Upstairs, the owner's suite is a ...