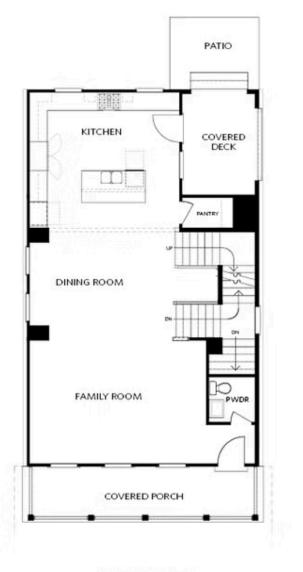

OPTIONAL BASEMENT

Want to Know More About This Home?

657 SUMMIT HILL WAY THE ASPEN II SINGLE FAMILY IN PALISADES SINGLE FAMILY | CUMMING, GA

FIRST FLOOR KITCHEN REAR

Elevation G & H

Want to Know More About This Home?

657 SUMMIT HILL WAY THE ASPEN II SINGLE FAMILY IN PALISADES SINGLE FAMILY | CUMMING, GA

FIRST FLOOR KITCHEN MIDDLE

Elevation G & H

Want to Know More About This Home?

657 SUMMIT HILL WAY THE ASPEN II SINGLE FAMILY IN PALISADES SINGLE FAMILY | CUMMING, GA