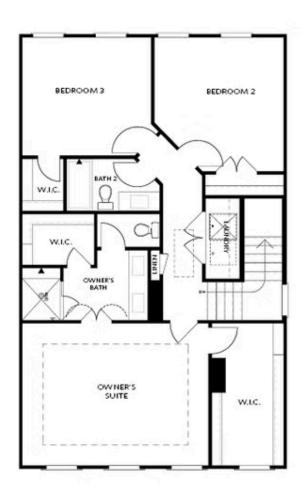

...

Want to Know More About This Home?







657 SUMMIT HILL WAY THE ASPEN II SINGLE FAMILY IN PALISADES SINGLE FAMILY | CUMMING, 64



BASEMENT

Elevation G & H

Want to Know More About This Home?







657 SUMMIT HILL WAY
THE ASPEN II
SINGLE FAMILY IN PALISADES SINGLE FAMILY | CUMMING,



OPTIONAL BASEMENT

Want to Know More About This Home?







657 SUMMIT HILL WAY THE ASPEN II SINGLE FAMILY IN PALISADES SINGLE FAMILY | CUMMING, GA



FIRST FLOOR KITCHEN REAR

Elevation G & H

Want to Know More About This Home?







657 SUMMIT HILL WAY THE ASPEN II SINGLE FAMILY IN PALISADES SINGLE FAMILY | CUMMING, GA



FIRST FLOOR KITCHEN MIDDLE

Elevation G & H

Want to Know More About This Home?







657 SUMMIT HILL WAY THE ASPEN II SINGLE FAMILY IN PALISADES SINGLE FAMILY | CUMMING, GA



SECOND FLOOR

Elevation G & H

Want to Know More About This Home?







## **657 SUMMIT HILL WAY** THE ASPEN II SINGLE FAMILY IN PALISADES SINGLE FAMILY | CUMMING,



OPT Shower on Terrace Bath 3





OPT Shower Second Floor Bath 2



OPT Walk-In Shower



OPT Tub/Shower Combo

OPTIONS

Want to Know More About This Home?