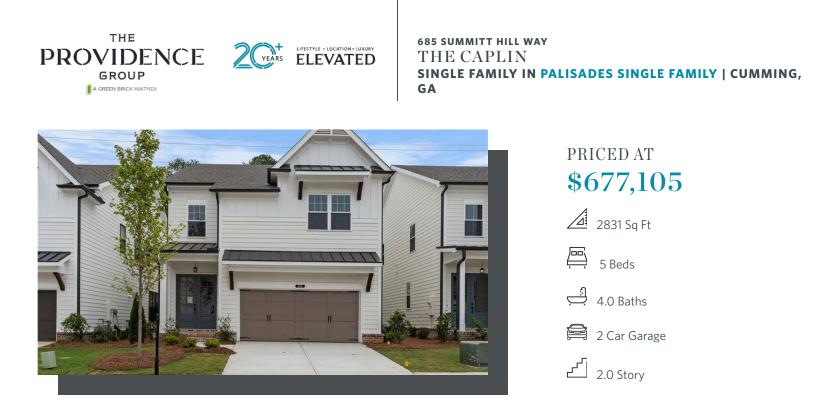

Fall Into Savings with \$40K. Personalize Your Space with Your Style – use it toward low rates, upgrades, appliances, closing costs & more. Ends September 30, 2025. This stunning 5-bedroom, 4-bathroom residence spans three stories, offering an expansive living experience with spectacular vistas of the mountaintops and the town of Cumming. The thoughtfully designed home features 10-foot ceilings, with a welcoming bedroom and full bathroom featuring a standing shower on the main level. The open-plan living area showcases a gourmet kitchen equipped with 42" Cabinets with soft-close doors, undercounter lighting, stainless steel appliances, and quartz countertops. Enjoy seamless indoor-outdoor living with an extended custom paver patio for both quiet relaxation and entertaining guests. The garage includes an electric car charger connection. Fridge Included ! The second level includes a versatile media room, while the 3rd floor is dedicated to a private 5th bedroom and bathroom, perfect for guests or family members seeking a bit of seclusion. The luxurious owner's suite on the upper floor is highlighted by a 10-foot tray ceiling and a beautifully appointed en-suite bathroom that includes a Designer Tile Shower with a Frameless Shower Door and a Soaking Tub. Positioned just 1.5 miles from Interstate 400 and ...