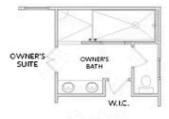

Fall Into Savings with \$40K. Personalize Your Space with Your Style – use it toward low rates, upgrades, appliances, closing costs & more. Ends September 30, 2025. This stunning 5-bedroom, 4-bathroom residence spans three stories, offering an expansive living experience with spectacular vistas of the mountaintops and the town of Cumming. The thoughtfully designed home features 10-foot ceilings, with a welcoming bedroom and full bathroom featuring a standing shower on the main level. The open-plan living area showcases a gourmet kitchen equipped with 42" Cabinets with soft-close doors, undercounter lighting, stainless steel appliances, and quartz countertops. Enjoy seamless indoor-outdoor living with an extended custom paver patio for both quiet relaxation and entertaining guests. The garage includes an electric car charger connection. Fridge Included ! The second level includes a versatile media room, while the 3rd floor is dedicated to a private 5th bedroom and bathroom, perfect for guests or family members seeking a bit of seclusion. The luxurious owner's suite on the upper floor is highlighted by a 10-foot tray ceiling and a beautifully appointed en-suite bathroom that includes a Designer Tile Shower with a Frameless Shower Door and a Soaking Tub. Positioned just 1.5 miles from Interstate 400 and ...