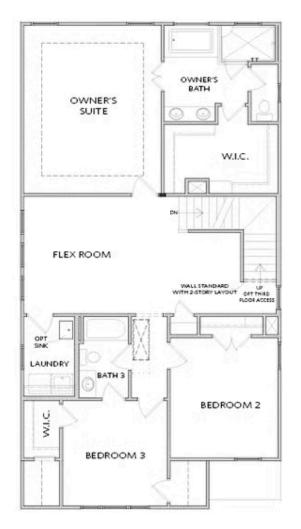

Fall Into Savings with \$40K. Personalize Your Space with Your Style – use it toward low rates, upgrades, appliances, closing costs & more. Ends September 30, 2025. This stunning 5-bedroom, 4-bathroom residence spans three stories, offering an expansive living experience with spectacular vistas of the mountaintops and the town of Cumming. The thoughtfully designed home features 10-foot ceilings, with a welcoming bedroom and full bathroom featuring a standing shower on the main level. The open-plan living area showcases a gourmet kitchen equipped with 42" Cabinets with soft-close doors, undercounter lighting, stainless steel appliances, and quartz countertops. Enjoy seamless indoor-outdoor living with an extended custom paver patio for both quiet relaxation and entertaining guests. The garage includes an electric car charger connection. Fridge Included ! The second level includes a versatile media room, while the 3rd floor is dedicated to a private 5th bedroom and bathroom, perfect for guests or family members seeking a bit of seclusion. The luxurious owner's suite on the upper floor is highlighted by a 10-foot tray ceiling and a beautifully appointed en-suite bathroom that includes a Designer Tile Shower with a Frameless Shower Door and a Soaking Tub. Positioned just 1.5 miles from Interstate 400 and ...

FLEX

BATH 4

OPT Second Floor 3rd Bath

When NO Third Floor is Slected

W.LC.

OPT Owner's Walk-In Shower

OPT Second Floor 3rd Bath When OPT Third Floor is Selected

Want to Know More About This Home?