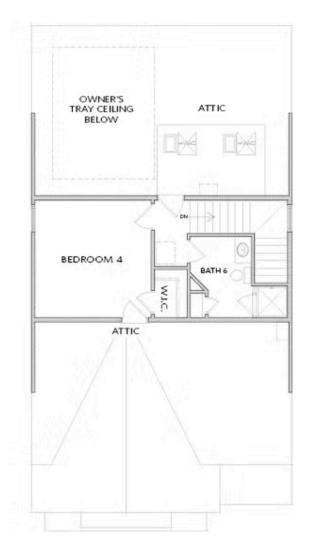

Fall Into Savings with \$40K. Personalize Your Space with Your Style – use it toward low rates, upgrades, appliances, closing costs & more. Ends September 30, 2025. This stunning 5-bedroom, 4-bathroom residence spans three stories, offering an expansive living experience with spectacular vistas of the mountaintops and the town of Cumming. The thoughtfully designed home features 10-foot ceilings, with a welcoming bedroom and full bathroom featuring a standing shower on the main level. The open-plan living area showcases a gourmet kitchen equipped with 42" Cabinets with soft-close doors, undercounter lighting, stainless steel appliances, and quartz countertops. Enjoy seamless indoor-outdoor living with an extended custom paver patio for both quiet relaxation and entertaining guests. The garage includes an electric car charger connection. Fridge Included ! The second level includes a versatile media room, while the 3rd floor is dedicated to a private 5th bedroom and bathroom, perfect for guests or family members seeking a bit of seclusion. The luxurious owner's suite on the upper floor is highlighted by a 10-foot tray ceiling and a beautifully appointed en-suite bathroom that includes a Designer Tile Shower with a Frameless Shower Door and a Soaking Tub. Positioned just 1.5 miles from Interstate 400 and ...