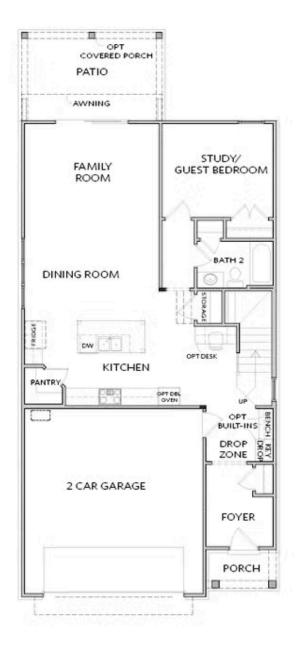

Fall Into Savings with \$40K. Personalize Your Space with Your Style – use it toward low rates, upgrades, appliances, closing costs & more. Ends September 30, 2025. This stunning 5-bedroom, 4-bathroom residence spans three stories, offering an expansive living experience with spectacular vistas of the mountaintops and the town of Cumming. The thoughtfully designed home features 10-foot ceilings, with a welcoming bedroom and full bathroom featuring a standing shower on the main level. The open-plan living area showcases a gourmet kitchen equipped with 42" Cabinets with soft-close doors, undercounter lighting, stainless steel appliances, and quartz countertops. Enjoy seamless indoor-outdoor living with an extended custom paver patio for both quiet relaxation and entertaining guests. The garage includes an electric car charger connection. Fridge Included ! The second level includes a versatile media room, while the 3rd floor is dedicated to a private 5th bedroom and bathroom, perfect for guests or family members seeking a bit of seclusion. The luxurious owner's suite on the upper floor is highlighted by a 10-foot tray ceiling and a beautifully appointed en-suite bathroom that includes a Designer Tile Shower with a Frameless Shower Door and a Soaking Tub. Positioned just 1.5 miles from Interstate 400 and ...

Want to Know More About This Home? CONTACT OUR COMMUNITY SALES MANAGER NONE Call Us @ 470.456.9551

Please refer to actual blueprints for an accurate representation of home design. Home design and elevations subject to change without prior notice. Window, door and porch locations may vary by elevation. Subject to error, ornission or withdrawal.