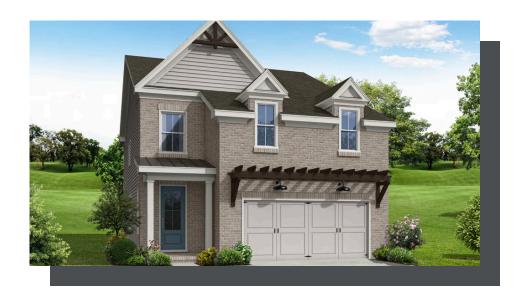

## KEYSTONE COLLECTION THE CAMILLA SINGLE FAMILY IN PALISADES SINGLE FAMILY | CUMMING, GA

### PRICED FROM **\$617,900**

2,273 Sq Ft

3 Beds

2.5 Baths

2 Car Garage

2.0 Story

- Classic 2-Story Single-Family Home
- Open Concept with a view from the Kitchen to the Dining to the Family Room
- L-Shaped Kitchen with seating for 3 at the Large Kitchen Island
- Optional Covered Patio off the Kitchen
- A Mudroom off the Garage is a perfect place for Keys and Shoes
- Second Floor Features the Owner's Suite, a Loft and Two Secondary Bedrooms