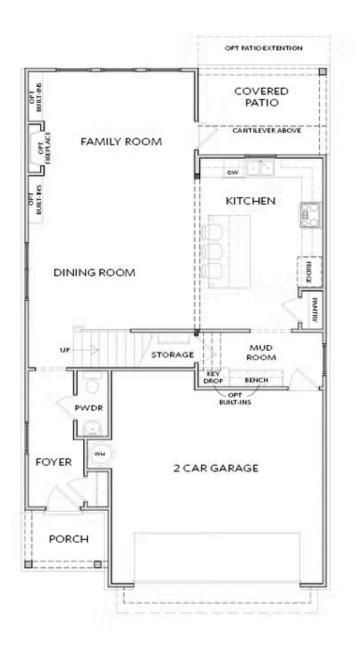

### PRICED FROM **\$617,900**

2,273 Sq Ft

3 Beds

2.5 Baths

2 Car Garage

2.0 Story

- Classic 2-Story Single-Family Home
- Open Concept with a view from the Kitchen to the Dining to the Family Room
- L-Shaped Kitchen with seating for 3 at the Large Kitchen Island
- Optional Covered Patio off the Kitchen
- A Mudroom off the Garage is a perfect place for Keys and Shoes
- Second Floor Features the Owner's Suite, a Loft and Two Secondary Bedrooms

### KEYSTONE COLLECTION THE CAMILLA SINGLE FAMILY IN PALISADES SINGLE FAMILY | CUMMING, GA

Elevation C

Want to Know More About This Home?

CONTACT OUR COMMUNITY SALES MANAGER NONE
Call Us @ 470.456.9551