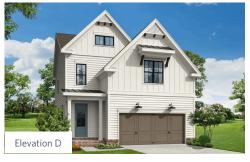

## KEYSTONE COLLECTION THE CAMILLA SINGLE FAMILY IN PALISADES SINGLE FAMILY | CUMMING, GA

### PRICED FROM **\$617,900**

2,273 Sq Ft

3 Beds

2.5 Baths

2 Car Garage

2.0 Story

- Classic 2-Story Single-Family Home
- Open Concept with a view from the Kitchen to the Dining to the Family Room
- L-Shaped Kitchen with seating for 3 at the Large Kitchen Island
- Optional Covered Patio off the Kitchen
- A Mudroom off the Garage is a perfect place for Keys and Shoes
- Second Floor Features the Owner's Suite, a Loft and Two Secondary Bedrooms

### **Available Elevations**