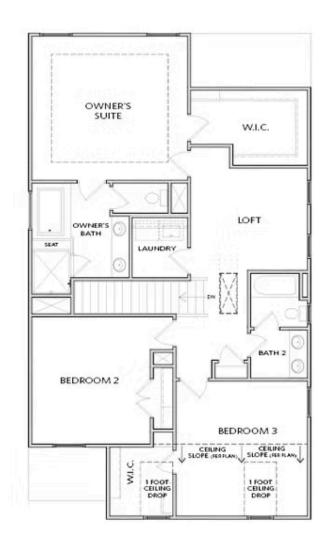

### PRICED FROM **\$617,900**

2,273 Sq Ft

3 Beds

2.5 Baths

2 Car Garage

2.0 Story

- Classic 2-Story Single-Family Home
- Open Concept with a view from the Kitchen to the Dining to the Family Room
- L-Shaped Kitchen with seating for 3 at the Large Kitchen Island
- Optional Covered Patio off the Kitchen
- A Mudroom off the Garage is a perfect place for Keys and Shoes
- Second Floor Features the Owner's Suite, a Loft and Two Secondary Bedrooms

# KEYSTONE COLLECTION $THE\ CAMILLA$ SINGLE FAMILY IN PALISADES SINGLE FAMILY | CUMMING, GA

SECOND FLOOR

Elevation C

Want to Know More About This Home?

CONTACT OUR COMMUNITY SALES MANAGER NONE
Call Us @ 470.456.9551