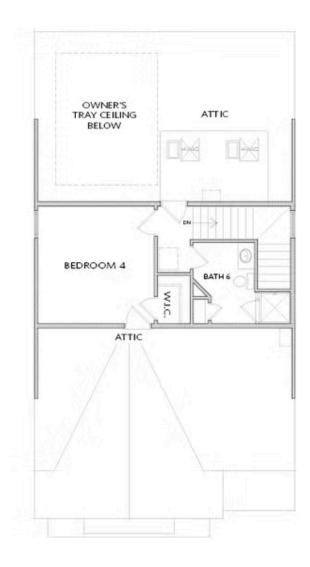

#### PRICED FROM **\$645,900**

2,518 - 2,831 Sq Ft

4 - 5 Beds

3 - 5 Baths

2 Car Garage

2.0 - 3.0 Story

- Classic 2-Story Single-Family Home with Optional 3rd Story
- Open Concept with a view from the Kitchen to the Dining to the Family Room
- L-Shaped Kitchen with seating for 3 at the Large Kitchen Island
- Sliding Glass Door Opens to a Patio off the Family Room Brings the Outdoors In
- Optional Covered Patio off the Family Room
- Second Floor Features the Owner's Suite, a Loft and Two Secondary Bedrooms
- Optional 3rd Floor Adds a 5th Bedroom and Full Bath