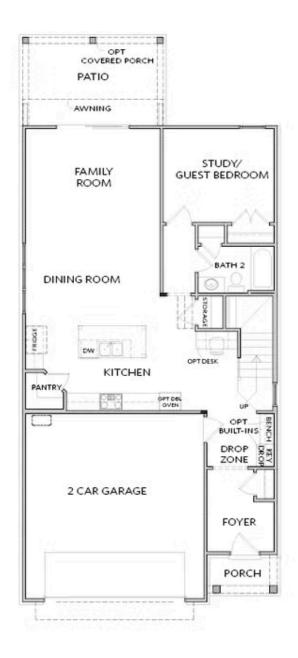

#### PRICED FROM **\$645,900**

2,518 - 2,831 Sq Ft

4 - 5 Beds

3 - 5 Baths

2 Car Garage

2.0 - 3.0 Story

- Classic 2-Story Single-Family Home with Optional 3rd Story
- Open Concept with a view from the Kitchen to the Dining to the Family Room
- L-Shaped Kitchen with seating for 3 at the Large Kitchen Island
- Sliding Glass Door Opens to a Patio off the Family Room Brings the Outdoors In
- Optional Covered Patio off the Family Room
- Second Floor Features the Owner's Suite, a Loft and Two Secondary Bedrooms
- Optional 3rd Floor Adds a 5th Bedroom and Full Bath

### KEYSTONE COLLECTION THE CAPLIN SINGLE FAMILY IN PALISADES SINGLE FAMILY | CUMMING,

**OPT Fireplace** 

OPT Owner's Walk-In Shower

OPT Second Floor 3rd Bath When NO Third Floor is Slected

OPT Second Floor 3rd Bath When OPT Third Floor is Selected