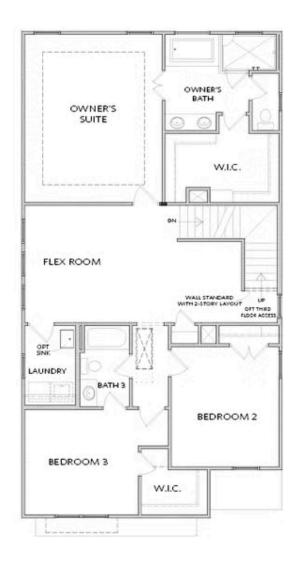

### KEYSTONE COLLECTION THE CAPLIN SINGLE FAMILY IN PALISADES SINGLE FAMILY | CUMMING,

**OPT Fireplace** 

OPT Owner's Walk-In Shower

OPT Second Floor 3rd Bath When NO Third Floor is Slected

OPT Second Floor 3rd Bath When OPT Third Floor is Selected