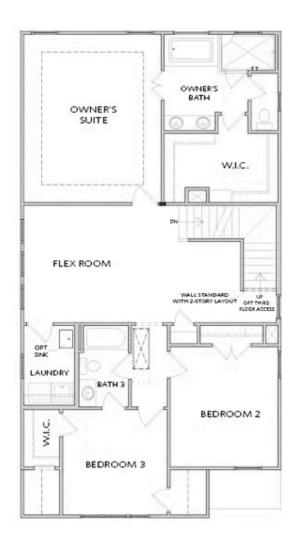

### KEYSTONE COLLECTION THE CAPLIN SINGLE FAMILY IN PALISADES SINGLE FAMILY | CUMMING,

**OPT Fireplace** 

OPT Owner's Walk-In Shower

OPT Second Floor 3rd Bath When NO Third Floor is Slected

OPT Second Floor 3rd Bath When OPT Third Floor is Selected