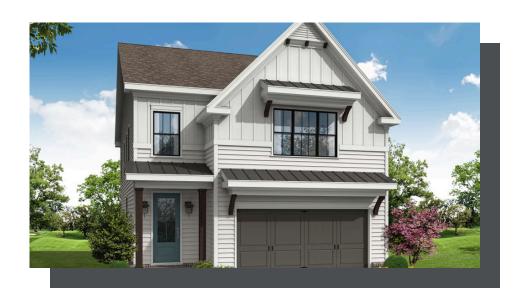

# KEYSTONE COLLECTION THE CAPLIN SINGLE FAMILY IN PALISADES SINGLE FAMILY | CUMMING, GA

#### PRICED FROM **\$645,900**

2,518 - 2,831 Sq Ft

4 - 5 Beds

3 - 5 Baths

2 Car Garage

2.0 - 3.0 Story

- Classic 2-Story Single-Family Home with Optional 3rd Story
- Open Concept with a view from the Kitchen to the Dining to the Family Room
- L-Shaped Kitchen with seating for 3 at the Large Kitchen Island
- Sliding Glass Door Opens to a Patio off the Family Room Brings the Outdoors In
- Optional Covered Patio off the Family Room
- Second Floor Features the Owner's Suite, a Loft and Two Secondary Bedrooms
- Optional 3rd Floor Adds a 5th Bedroom and Full Bath