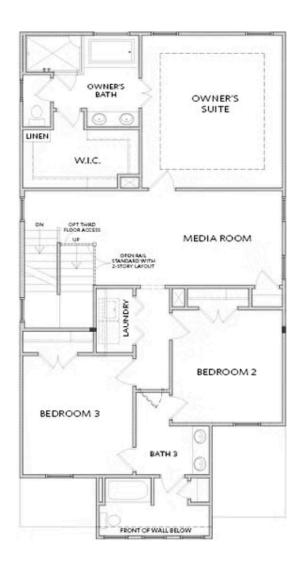

#### PRICED FROM **\$645,900**

2,453 Sq Ft

4 Beds

⇒ 3 Baths

2 Car Garage

كا 2.0 Story

- Classic 2-Story Single-Family Home with Optional 3rd Story
- Open Concept with a view from the Kitchen to the Dining to the Family Room
- L-Shaped Kitchen with seating for 3 at the Large Kitchen Island
- Sliding Glass Door Opens to a Patio off the Family Room Brings the Outdoors In
- Optional Covered Patio off the Family Room
- Second Floor Features the Owner's Suite, a Loft and Two Secondary Bedrooms
- Optional 3rd Floor Adds a 5th Bedroom and Full Bath

OPT THIRD FLOOR

Elevation C & D

Want to Know More About This Home?