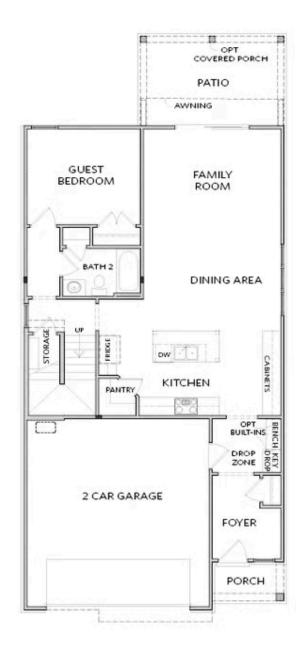

#### PRICED FROM **\$645,900**

2,453 Sq Ft

4 Beds

⇒ 3 Baths

2 Car Garage

كا 2.0 Story

- Classic 2-Story Single-Family Home with Optional 3rd Story
- Open Concept with a view from the Kitchen to the Dining to the Family Room
- L-Shaped Kitchen with seating for 3 at the Large Kitchen Island
- Sliding Glass Door Opens to a Patio off the Family Room Brings the Outdoors In
- Optional Covered Patio off the Family Room
- Second Floor Features the Owner's Suite, a Loft and Two Secondary Bedrooms
- Optional 3rd Floor Adds a 5th Bedroom and Full Bath