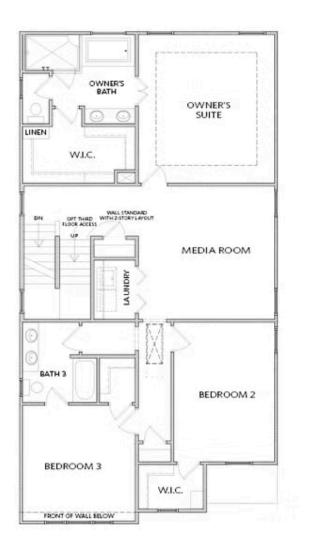

#### PRICED FROM **\$645,900**

2,453 Sq Ft

4 Beds

⇒ 3 Baths

2 Car Garage

كا 2.0 Story

- Classic 2-Story Single-Family Home with Optional 3rd Story
- Open Concept with a view from the Kitchen to the Dining to the Family Room
- L-Shaped Kitchen with seating for 3 at the Large Kitchen Island
- Sliding Glass Door Opens to a Patio off the Family Room Brings the Outdoors In
- Optional Covered Patio off the Family Room
- Second Floor Features the Owner's Suite, a Loft and Two Secondary Bedrooms
- Optional 3rd Floor Adds a 5th Bedroom and Full Bath

OPT THIRD FLOOR

Elevation C & D

Want to Know More About This Home?