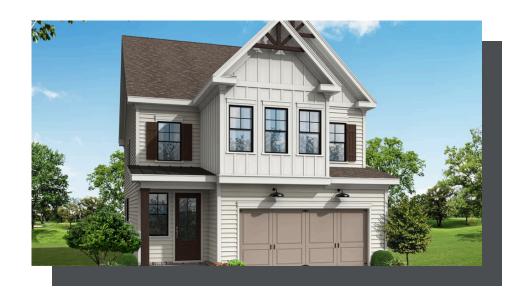

# KEYSTONE COLLECTION THE CARTER SINGLE FAMILY IN PALISADES SINGLE FAMILY | CUMMING, GA

#### PRICED FROM **\$645,900**

2,453 Sq Ft

4 Beds

⇒ 3 Baths

2 Car Garage

كا 2.0 Story

- Classic 2-Story Single-Family Home with Optional 3rd Story
- Open Concept with a view from the Kitchen to the Dining to the Family Room
- L-Shaped Kitchen with seating for 3 at the Large Kitchen Island
- Sliding Glass Door Opens to a Patio off the Family Room Brings the Outdoors In
- Optional Covered Patio off the Family Room
- Second Floor Features the Owner's Suite, a Loft and Two Secondary Bedrooms
- Optional 3rd Floor Adds a 5th Bedroom and Full Bath

#### **Available Elevations**

KEYSTONE COLLECTION THE CARTER SINGLE FAMILY IN PALISADES SINGLE FAMILY | CUMMING, GA

Elevation C & D

Want to Know More About This Home?