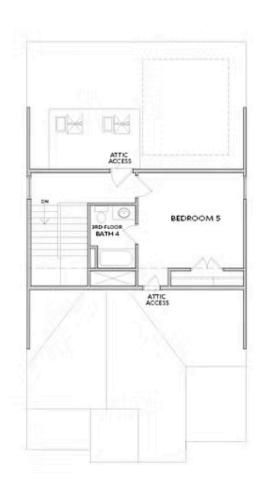

#### PRICED FROM **\$645,900**

2,453 Sq Ft

4 Beds

⇒ 3 Baths

2 Car Garage

كا 2.0 Story

- Classic 2-Story Single-Family Home with Optional 3rd Story
- Open Concept with a view from the Kitchen to the Dining to the Family Room
- L-Shaped Kitchen with seating for 3 at the Large Kitchen Island
- Sliding Glass Door Opens to a Patio off the Family Room Brings the Outdoors In
- Optional Covered Patio off the Family Room
- Second Floor Features the Owner's Suite, a Loft and Two Secondary Bedrooms
- Optional 3rd Floor Adds a 5th Bedroom and Full Bath

OPT THIRD FLOOR

Elevation C & D

Want to Know More About This Home?