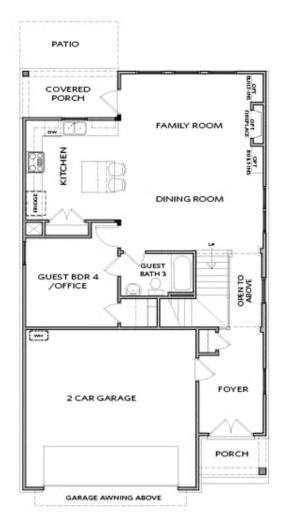

PRICED FROM **\$642,900** 2,445 Sq Ft 4 Beds 3 Baths 2 Car Garage 2.0 Story

- Classic 2-Story Single-Family Home
- Open Concept with a view from the Kitchen to the Dining to the Family Room
- U-Shaped Kitchen with seating for 3 at the Large Kitchen Peninsula
- Covered Patio off the Kitchen
- 2-Story Foyer
- Second Floor Features the Owner's Suite, a Loft and Two Secondary Bedrooms

## **Available Elevations**

FIRST FLOOR

Elevation D

Want to Know More About This Home? CONTACT OUR COMMUNITY SALES MANAGER NONE Call Us @ 470.456.9551

SECOND FLOOR

Elevation D

Want to Know More About This Home? CONTACT OUR COMMUNITY SALES MANAGER NONE Call Us @ 470.456.9551