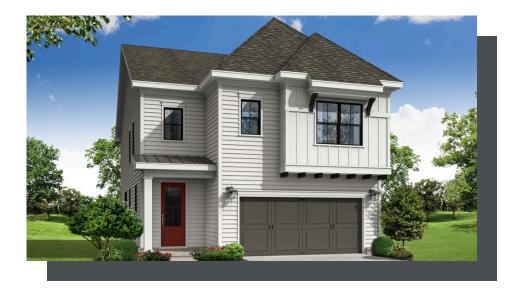

PRICED FROM **\$642,900** 2,445 Sq Ft 4 Beds 3 Baths 2 Car Garage 2.0 Story

- Classic 2-Story Single-Family Home
- Open Concept with a view from the Kitchen to the Dining to the Family Room
- U-Shaped Kitchen with seating for 3 at the Large Kitchen Peninsula
- Covered Patio off the Kitchen
- 2-Story Foyer
- Second Floor Features the Owner's Suite, a Loft and Two Secondary Bedrooms