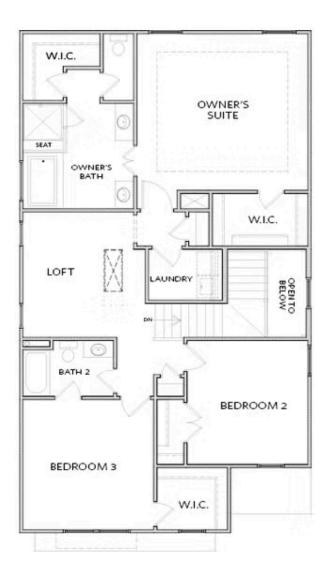

PRICED FROM **\$642,900** 2,445 Sq Ft 4 Beds 3 Baths 2 Car Garage 2.0 Story

- Classic 2-Story Single-Family Home
- Open Concept with a view from the Kitchen to the Dining to the Family Room
- U-Shaped Kitchen with seating for 3 at the Large Kitchen Peninsula
- Covered Patio off the Kitchen
- 2-Story Foyer
- Second Floor Features the Owner's Suite, a Loft and Two Secondary Bedrooms

## **Available Elevations**

FIRST FLOOR

Elevation D

Want to Know More About This Home? CONTACT OUR COMMUNITY SALES MANAGER NONE Call Us @ 470.456.9551

SECOND FLOOR

Elevation D

Want to Know More About This Home? CONTACT OUR COMMUNITY SALES MANAGER NONE Call Us @ 470.456.9551

OPT Owner's Walk-In Shower

OPTIONS

Want to Know More About This Home? CONTACT OUR COMMUNITY SALES MANAGER NONE Call Us @ 470.456.9551

Please refer to actual blueprints for an accurate representation of home design. Home design and elevations subject to change without prior notice. Window, door and porch locations may vary by elevation. Subject to error, ornission or withdrawal.