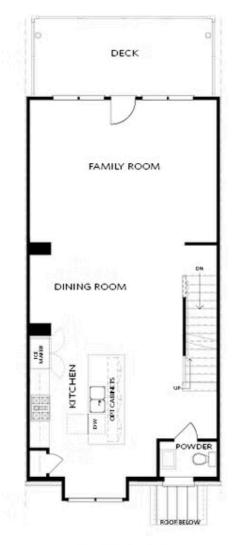

# 621 SILVA STREET, 124 THE GLENDALE TOWNHOME IN PALISADES TOWNHOMES | CUMMING, GA

FIRST FLOOR

Elevations B & C Floor Plan Layout

Want to Know More About This Home?

SECOND FLOOR

Elevations B & C Floor Plan Layout