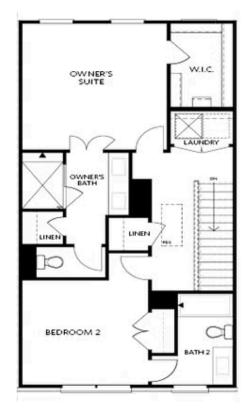

# 621 SILVA STREET, 124 THE GLENDALE TOWNHOME IN PALISADES TOWNHOMES | CUMMING, GA

FIRST FLOOR

Elevations B & C Floor Plan Layout

Want to Know More About This Home?

SECOND FLOOR

Elevations B & C Floor Plan Layout