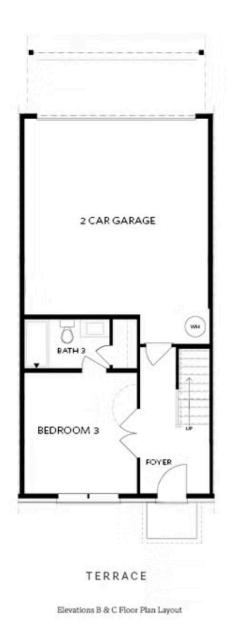

# 621 SILVA STREET, 124 THE GLENDALE TOWNHOME IN PALISADES TOWNHOMES | CUMMING, GA

FIRST FLOOR

Elevations B & C Floor Plan Layout

Want to Know More About This Home?

SECOND FLOOR

Elevations B & C Floor Plan Layout