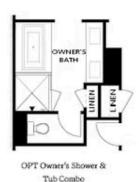

### 623 SILVA STREET, 130 THE GLENDALE **TOWNHOME IN PALISADES TOWNHOMES | CUMMING, GA**

OPT Bath 3 Shower ilo

Tub/Shower Combo

OPT Sunroom ilo Full Deck

Walk-Through Shower

on Terrace

**OPT Linear Fireplace** 