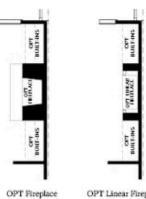

### 623 SILVA STREET, 130 THE GLENDALE **TOWNHOME IN PALISADES TOWNHOMES | CUMMING, GA**

OPT Bath 3 Shower ilo

Tub/Shower Combo

OPT Sunroom ilo Full Deck

Walk-Through Shower

on Terrace

**OPT Linear Fireplace** 