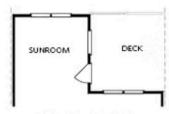

### 623 SILVA STREET, 130 THE GLENDALE **TOWNHOME IN PALISADES TOWNHOMES | CUMMING, GA**

OPT Bath 3 Shower ilo

Tub/Shower Combo

OPT Sunroom ilo Full Deck

Walk-Through Shower

on Terrace

**OPT Linear Fireplace** 

OPTIONS

Want to Know More About This Home?

CONTACT OUR COMMUNITY SALES MANAGER Call Us @ 470.456.9551