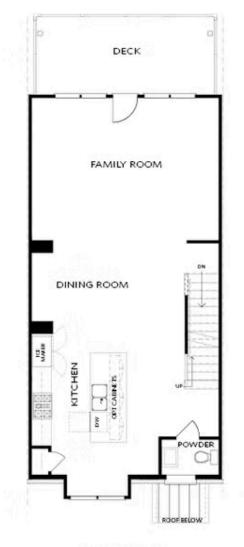

### 623 SILVA STREET, 130 THE GLENDALE TOWNHOME IN PALISADES TOWNHOMES | CUMMING, GA

FIRST FLOOR

Elevations B & C Floor Plan Layout

Want to Know More About This Home?

CONTACT OUR COMMUNITY SALES MANAGER Call Us @ 470.456.9551