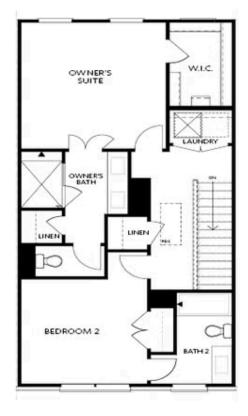

### 623 SILVA STREET, 130 THE GLENDALE TOWNHOME IN PALISADES TOWNHOMES | CUMMING, GA

#### SECOND FLOOR

Elevations B & C Floor Plan Layout

Want to Know More About This Home?

CONTACT OUR COMMUNITY SALES MANAGER Call Us @ 470.456.9551

Please refer to actual blueprints for an accurate representation of home design. Home design and elevations subject to change without prior notice. Window, door and porch locations may vary by elevation. Subject to error, ornission or withdrawal.