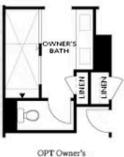

### 623 SILVA STREET, 130 THE GLENDALE **TOWNHOME IN PALISADES TOWNHOMES | CUMMING, GA**

OPT Bath 3 Shower ilo

Tub/Shower Combo

OPT Sunroom ilo Full Deck

Walk-Through Shower

on Terrace

**OPT Linear Fireplace** 

OPTIONS

Want to Know More About This Home?

CONTACT OUR COMMUNITY SALES MANAGER Call Us @ 470.456.9551