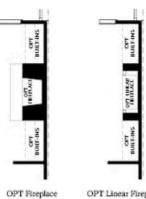

### 623 SILVA STREET, 130 THE GLENDALE **TOWNHOME IN PALISADES TOWNHOMES | CUMMING, GA**

OPT Bath 3 Shower ilo

Tub/Shower Combo

OPT Sunroom ilo Full Deck

Walk-Through Shower

on Terrace

**OPT Linear Fireplace** 

OPTIONS

Want to Know More About This Home?

CONTACT OUR COMMUNITY SALES MANAGER Call Us @ 470.456.9551