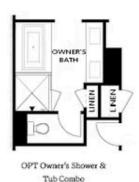

### 623 SILVA STREET, 130 THE GLENDALE **TOWNHOME IN PALISADES TOWNHOMES | CUMMING, GA**

OPT Bath 3 Shower ilo

Tub/Shower Combo

OPT Sunroom ilo Full Deck

Walk-Through Shower

on Terrace

**OPT Linear Fireplace** 

OPTIONS

Want to Know More About This Home?

CONTACT OUR COMMUNITY SALES MANAGER Call Us @ 470.456.9551