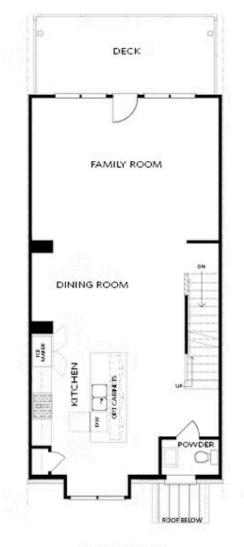

FIRST FLOOR

Elevations B & C Floor Plan Layout

Want to Know More About This Home?

CONTACT OUR COMMUNITY SALES MANAGER Call Us @ 470.456.9551

### 623 SILVA STREET, 130 THE GLENDALE **TOWNHOME IN PALISADES TOWNHOMES | CUMMING, GA**

OPT Bath 3 Shower ilo

Tub/Shower Combo

OPT Sunroom ilo Full Deck

Walk-Through Shower

on Terrace

**OPT Linear Fireplace** 