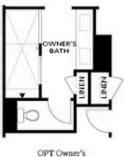

### 623 SILVA STREET, 130 THE GLENDALE **TOWNHOME IN PALISADES TOWNHOMES | CUMMING, GA**

OPT Bath 3 Shower ilo

Tub/Shower Combo

OPT Sunroom ilo Full Deck

Walk-Through Shower

on Terrace

**OPT Linear Fireplace** 