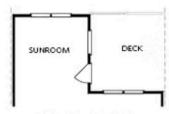

**ELEVATED** 

Welcome to Palisades, an exciting new community where the Glendale floor plan by The Providence Group awaits. This beautiful end-unit townhome sits atop a mountaintop, offering stunning panoramic views of Cumming. Designed with timeless farmhouse charm, this Energy Star Certified home expertly blends classic elegance with modern energy efficiency. The open-concept layout is bathed in natural light, creating a warm and inviting ambiance. Features include a peaceful sunroom for relaxation. The Glendale plan also boasts a thoughtfully designed terrace level with a standing shower, along with a luxurious owner's suite bathroom complete with a soaking tub and dual vanity. Crafted for comfort and sustainability, this home is equipped with gas appliances and energy-efficient features throughout. Each townhome includes a fenced-in front yard, perfect for outdoor entertaining or providing a pet-friendly space. Just a short drive from Cumming City Center and downtown, you'll enjoy easy access to a variety of shops, restaurants, and entertainment options. The interior showcases finishes from our stunning Cool Stone design collection, curated by our award-winning team of designers. Come experience the perfect fusion of mountain serenity and urban convenience at Palisades.

### 623 SILVA STREET, 130 THE GLENDALE **TOWNHOME IN PALISADES TOWNHOMES | CUMMING, GA**

OPT Bath 3 Shower ilo

Tub/Shower Combo

OPT Sunroom ilo Full Deck

Walk-Through Shower

on Terrace

**OPT Linear Fireplace** 