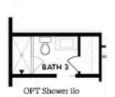

THIRD FLOOR

Elevation J

Want to Know More About This Home?

OPT Double Doors on Bedroom 3

OPT Sunroom ilo Full Deck

OPT Owner's Walk-Through Shower

Tub/Shower Combo

FIRST FLOOR