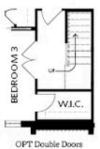

THIRD FLOOR

Elevation J

Want to Know More About This Home?

OPT Double Doors on Bedroom 3

OPT Sunroom ilo Full Deck

OPT Owner's Walk-Through Shower

Tub/Shower Combo

FIRST FLOOR