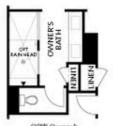

OPT Fireplace OPT Linear Fireplace

SECOND FLOOR

OPT Owner's Shower & Tub Combo

THIRD FLOOR

OPTIONS

Want to Know More About This Home?