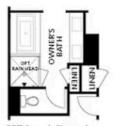

OPT Fireplace OPT Linear Fireplace

SECOND FLOOR

OPT Owner's Shower & Tub Combo

THIRD FLOOR

OPTIONS

Want to Know More About This Home?