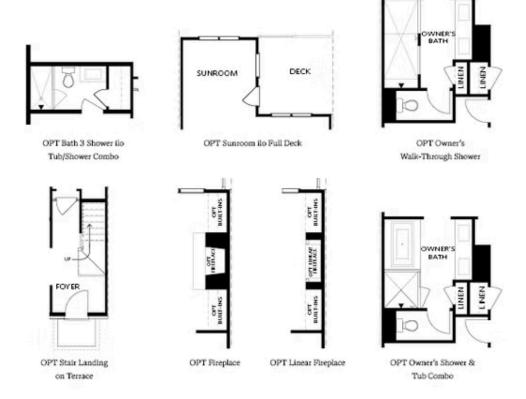

ertified home includes gas appliances and a fenced-in courtyard-style front yard, perfect for outdoor gatherings or a pet-friendly space. With easy access to Cumming City Center and downtown, you'll be just minutes away from a variety of shops and restaurants. The interior finishes showcase the exquisite Cool Stone design collection, curated by our award-winning design team. Come see how the perfect balance of mountain serenity and urban convenience awaits you at Palisades. Your dream home is ready to welcome you!

> Want to Know More **About This Home?**









Want to Know More About This Home?









FIRST FLOOR

Elevations B & C Floor Plan Layout

Want to Know More About This Home?









SECOND FLOOR

Elevations B & C Floor Plan Layout

Want to Know More About This Home?









OPTIONS

Want to Know More About This Home?