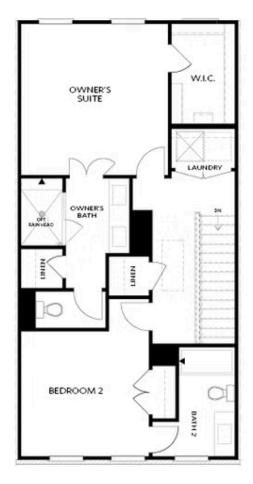

THIRD FLOOR

Elevation J

Want to Know More About This Home?

on Bedroom 3

OPT Sunroom ilo Full Deck

OPT Owner's Walk-Through Shower

Tub/Shower Combo

FIRST FLOOR