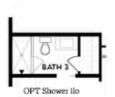

OPT Fireplace OPT Linear Fireplace

SECOND FLOOR

OPT Owner's Shower & Tub Combo

THIRD FLOOR

OPTIONS