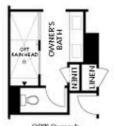

OPT Fireplace OPT Linear Fireplace

SECOND FLOOR

OPT Owner's Shower & Tub Combo

THIRD FLOOR

OPTIONS