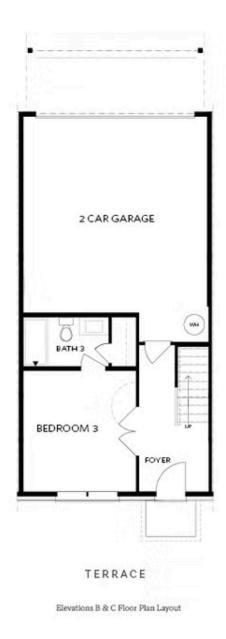

## 629 SILVA STREET, 128 THE GLENDALE TOWNHOME IN PALISADES TOWNHOMES | CUMMING, GA

FIRST FLOOR

Elevations B & C Floor Plan Layout

Want to Know More About This Home?

SECOND FLOOR

Elevations B & C Floor Plan Layout