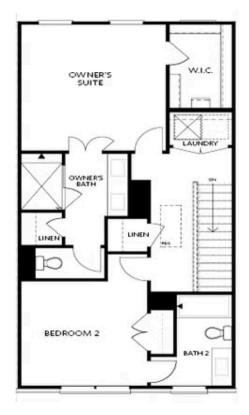

## 629 SILVA STREET, 128 THE GLENDALE TOWNHOME IN PALISADES TOWNHOMES | CUMMING, GA

FIRST FLOOR

Elevations B & C Floor Plan Layout

Want to Know More About This Home?

SECOND FLOOR

Elevations B & C Floor Plan Layout