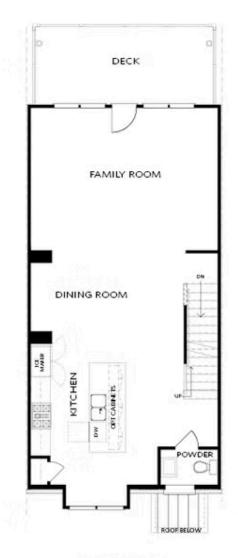

## 629 SILVA STREET, 128 THE GLENDALE TOWNHOME IN PALISADES TOWNHOMES | CUMMING, GA

FIRST FLOOR

Elevations B & C Floor Plan Layout

Want to Know More About This Home?

SECOND FLOOR

Elevations B & C Floor Plan Layout