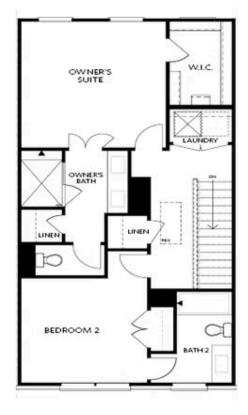

#### SECOND FLOOR

Elevations B & C Floor Plan Layout

Want to Know More About This Home?

CONTACT OUR COMMUNITY SALES MANAGER Call Us @ 470.456.9551

DECK

THE GLENDALE **TOWNHOME IN PALISADES TOWNHOMES | CUMMING, GA** 

Welcome to Palisades, a vibrant new community where the stunning Glendale townhome by The Providence Group awaits. Perched atop a picturesque mountain, this home offers panoramic views of Cumming while blending timeless farmhouse elegance with modern energy-efficient features. The open-concept layout is flooded with natural light, creating a welcoming and cozy atmosphere. The terrace level is designed with both style and functionality in mind, featuring a walk-in shower and a versatile office/bedroom space. The main floor offers a spacious and airy feel, with a kitchen equipped with 42-inch soft-close cabinetry, under-cabinet lighting, and a large island perfect for seating up to four guests. On the top floor, the owner's retreat boasts a luxurious walk-in shower, dual vanities, and a secondary bedroom with scenic views of Sawnee Mountain. The rear entry garages enhance the exterior, allowing the home's charm to shine. Designed for sustainability, this Energy Star Certified residence is equipped with gas appliances and includes a fenced front yard styled as a private courtyard—ideal for outdoor entertaining or a pet-friendly retreat. Plus, with easy access to Cumming City Center and downtown, you'll be moments away from an array of shops, restaurants, and entertainment. Inside, you'll be captivated by the elegant ...