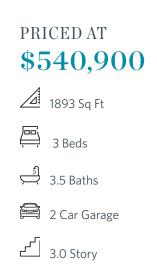

Welcome to Palisades, a vibrant new community where the stunning Glendale townhome by The Providence Group awaits. Perched atop a picturesque mountain, this home offers panoramic views of Cumming while blending timeless farmhouse elegance with modern energy-efficient features. The open-concept layout is flooded with natural light, creating a welcoming and cozy atmosphere. The terrace level is designed with both style and functionality in mind, featuring a walk-in shower and a versatile office/bedroom space. The main floor offers a spacious and airy feel, with a kitchen equipped with 42-inch soft-close cabinetry, under-cabinet lighting, and a large island perfect for seating up to four guests. On the top floor, the owner's retreat boasts a luxurious walk-in shower, dual vanities, and a secondary bedroom with scenic views of Sawnee Mountain. The rear entry garages enhance the exterior, allowing the home's charm to shine. Designed for sustainability, this Energy Star Certified residence is equipped with gas appliances and includes a fenced front yard styled as a private courtyard—ideal for outdoor entertaining or a pet-friendly retreat. Plus, with easy access to Cumming City Center and downtown, you'll be moments away from an array of shops, restaurants, and entertainment. Inside, you'll be captivated by the elegant ...