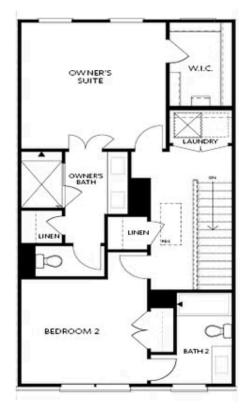

# THE GLENDALE TOWNHOME IN PALISADES TOWNHOMES | CUMMING, GA

FIRST FLOOR

Elevations B & C Floor Plan Layout

Want to Know More About This Home?

SECOND FLOOR

Elevations B & C Floor Plan Layout

Want to Know More About This Home?