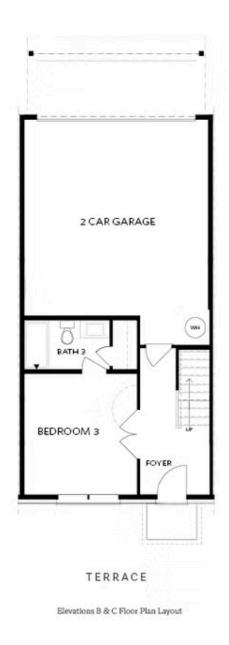

# THE GLENDALE TOWNHOME IN PALISADES TOWNHOMES | CUMMING, GA

FIRST FLOOR

Elevations B & C Floor Plan Layout

Want to Know More About This Home?

SECOND FLOOR

Elevations B & C Floor Plan Layout

Want to Know More About This Home?