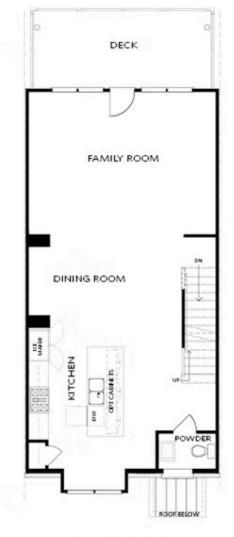

# THE GLENDALE TOWNHOME IN PALISADES TOWNHOMES | CUMMING, GA

FIRST FLOOR

Elevations B & C Floor Plan Layout

Want to Know More About This Home?

SECOND FLOOR

Elevations B & C Floor Plan Layout

Want to Know More About This Home?