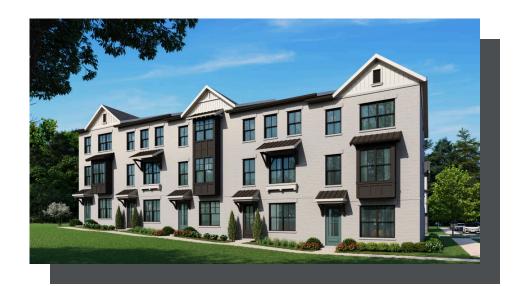

# THE GLENDALE TOWNHOME IN PALISADES TOWNHOMES | CUMMING, GA

#### PRICED FROM

\$544,400

1,903 Sq Ft

3 Beds

3.5 Baths

2 Car Garage

∠ 3.0 Story

- Spacious Three Story Design with Open Main Level Layout
- Gourmet Kitchen with Island overlooking Dining and Family Room
- Owner's Suite and Private Bath with Dual Vanities and Over Size Walk-In Closet on Upper Level
- A Secondary Bedroom and Laundry on Upper Level
- Two Car Garage