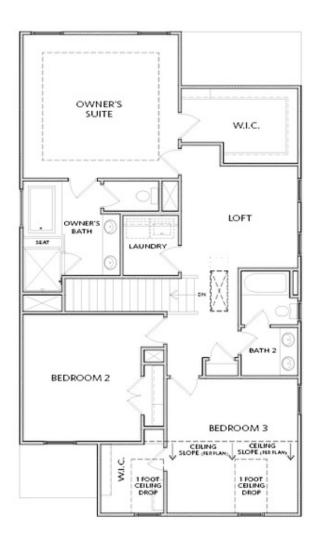

# THE CAMILLA SINGLE FAMILY IN PALISADES | CUMMING, GA

SECOND FLOOR

Elevation C

Want to Know More About This Home?

CONTACT OUR COMMUNITY SALES MANAGER Call Us @ 470.456.9551

- Classic 2-Story Single-Family Home
- Open Concept with a view from the Kitchen to the Dining to the Family Room
- L-Shaped Kitchen with seating for 3 at the Large Kitchen Island
- Optional Covered Patio off the Kitchen
- A Mudroom off the Garage is a perfect place for Keys and Shoes
- Second Floor Features the Owner's Suite, a Loft and Two Secondary Bedrooms