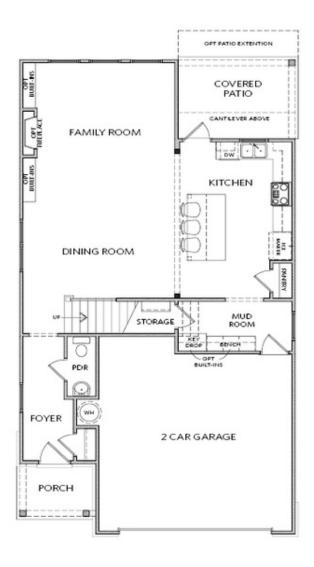

# KEYSTONE COLLECTION THE CAMILLA SINGLE FAMILY IN PALISADES | CUMMING, GA

FIRST FLOOR

Elevation C

Want to Know More About This Home?

CONTACT OUR COMMUNITY SALES MANAGER Call Us @ 470.456.9551

- Classic 2-Story Single-Family Home
- Open Concept with a view from the Kitchen to the Dining to the Family Room
- L-Shaped Kitchen with seating for 3 at the Large Kitchen Island
- Optional Covered Patio off the Kitchen
- A Mudroom off the Garage is a perfect place for Keys and Shoes
- Second Floor Features the Owner's Suite, a Loft and Two Secondary Bedrooms