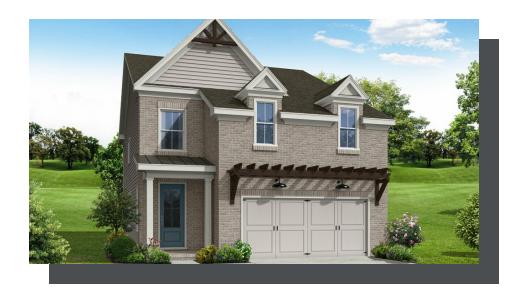

# KEYSTONE COLLECTION THE CAMILLA SINGLE FAMILY IN PALISADES | CUMMING, GA

PRICED FROM

\$604,900

2,273 Sq Ft

3 Beds

2.5 Baths

**2** Car Garage

\_\_\_\_\_ 2.0 Story

- Classic 2-Story Single-Family Home
- Open Concept with a view from the Kitchen to the Dining to the Family Room
- L-Shaped Kitchen with seating for 3 at the Large Kitchen Island
- Optional Covered Patio off the Kitchen
- A Mudroom off the Garage is a perfect place for Keys and Shoes
- Second Floor Features the Owner's Suite, a Loft and Two Secondary Bedrooms