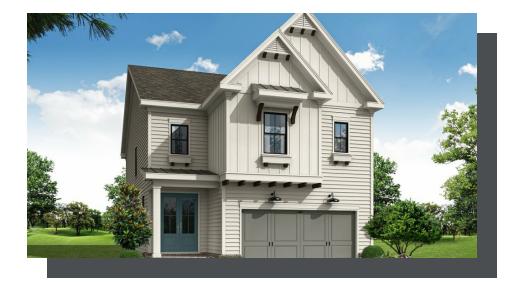

## KEYSTONE COLLECTION THE CANTRELL SINGLE FAMILY INPALISADES | CUMMING, GA

PRICED FROM **\$609,900 2,433 Sq Ft 3 Beds 3 Beds 2.5 Baths 2 Car Garage 2.0 Story** 

- Classic 2-Story Single-Family Home
- Open Concept with a view from the Kitchen to the Dining to the Family Room

ELEVATED

- L-Shaped Kitchen with seating for 3 at the Large Kitchen Island
- Sliding Glass Door Leads to a Covered Patio off the Dining Room
- A Mudroom off the Garage is a perfect place for Keys and Shoes
- Second Floor Features the Owner's Suite, a Loft and Two Secondary Bedrooms