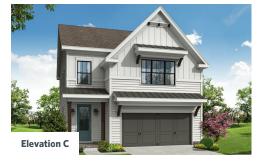

## KEYSTONE COLLECTION THE CAPLIN SINGLE FAMILY INPALISADES | CUMMING, GA



PRICED FROM

\$632,900

2,518 - 2,831 Sq Ft

4 - 5 Beds

3 - 5 Baths

**2** Car Garage

**2.0 - 3.0 Story** 

- Classic 2-Story Single-Family Home with Optional 3rd Story
- Open Concept with a view from the Kitchen to the Dining to the Family Room
- L-Shaped Kitchen with seating for 3 at the Large Kitchen Island
- Sliding Glass Door Opens to a Patio off the Family Room Brings the Outdoors In
- Optional Covered Patio off the Family Room
- Second Floor Features the Owner's Suite, a Loft and Two Secondary Bedrooms
- Optional 3rd Floor Adds a 5th Bedroom and Full Bath

**Read More Online** 

## **Available Elevations**