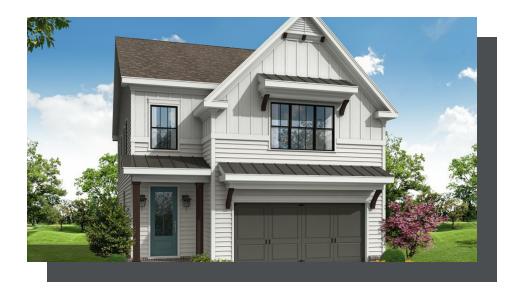

## KEYSTONE COLLECTION THE CAPLIN SINGLE FAMILY INPALISADES | CUMMING, GA

PRICED FROM

\$632,900

2,518 - 2,831 Sq Ft

4 - 5 Beds

3 - 5 Baths

**2** Car Garage

**2.0 - 3.0 Story** 

- Classic 2-Story Single-Family Home with Optional 3rd Story
- Open Concept with a view from the Kitchen to the Dining to the Family Room
- L-Shaped Kitchen with seating for 3 at the Large Kitchen Island
- Sliding Glass Door Opens to a Patio off the Family Room Brings the Outdoors In
- Optional Covered Patio off the Family Room
- Second Floor Features the Owner's Suite, a Loft and Two Secondary Bedrooms
- Optional 3rd Floor Adds a 5th Bedroom and Full Bath