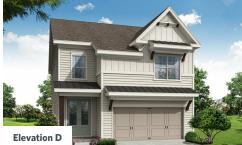

## KEYSTONE COLLECTION THE CAPLIN SINGLE FAMILY INPALISADES | CUMMING, GA



PRICED FROM

\$632,900

2,518 - 2,831 Sq Ft

4 - 5 Beds

3 - 5 Baths

**2** Car Garage

**2.0 - 3.0 Story** 

- Classic 2-Story Single-Family Home with Optional 3rd Story
- Open Concept with a view from the Kitchen to the Dining to the Family Room
- L-Shaped Kitchen with seating for 3 at the Large Kitchen Island
- Sliding Glass Door Opens to a Patio off the Family Room Brings the Outdoors In
- Optional Covered Patio off the Family Room
- Second Floor Features the Owner's Suite, a Loft and Two Secondary Bedrooms
- Optional 3rd Floor Adds a 5th Bedroom and Full Bath

**Read More Online** 

## **Available Elevations**